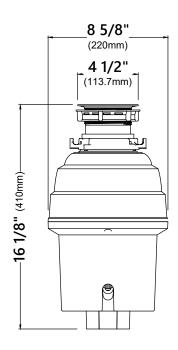

# **Garbage Disposal Dimensions**

Overall Dimensions: 8 5/8" x 10 3/4" x 16 1/8"