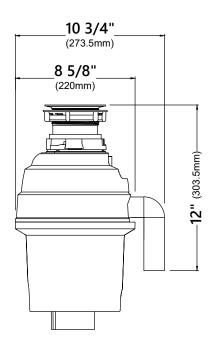

# **Garbage Disposal Dimensions**

Overall Dimensions: 8 5/8" x 10 3/4" x 16 1/8"