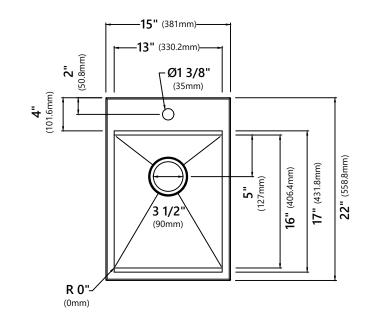

#### **Sink Dimensions**

Overall Dimensions: 15" x 22" Bowl Dimensions: 13" x 16" Sink Depth: 9"