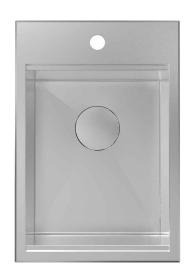

#### **Sink Dimensions**

Overall Dimensions: 15" x 22" Bowl Dimensions: 13" x 16" Sink Depth: 9"