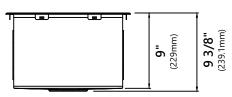

#### **Sink Dimensions**

Overall Dimensions: 15" x 22" Bowl Dimensions: 13" x 16" Sink Depth: 9"