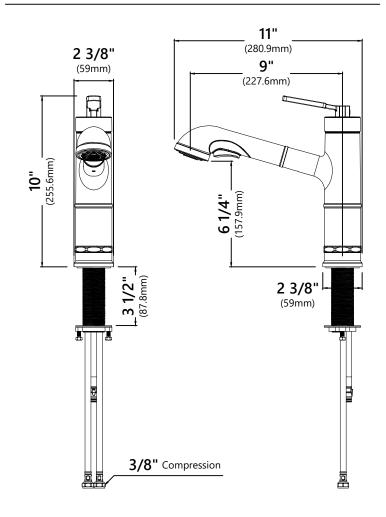

#### **Faucet Dimensions**

Overall Height: 10" Overall Width: 2 3/8" Spout Height: 6 1/4" Spout Reach: 9"

#### **Features**

- Pull Out Faucet
- Metal Body
- ABS Sprayer
- Lead Free Brass Waterway
- Flow Rate: 1.8 gpm (6.8L/min) @ 60 psi
- Silicone Aerator
- 35mm Ceramic Cartridge
- 29 1/2" Integrated Nylon Waterlines15 3/4" Hose Length
- Dome Shaped Screen Washer
- Quick Connect Sprayer Hose
- Connections 3/8" Compression
- Max Deck Thickness: 3 1/2"