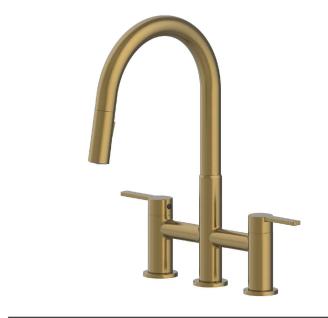

# **KPF-3122**

# Bridge Pull Down Kitchen Faucet

### **Available Finishes**

- Spot Free Stainless Steel
- Matte Black
- · Brushed Brass
- Spot Free Antique Champagne Bronze