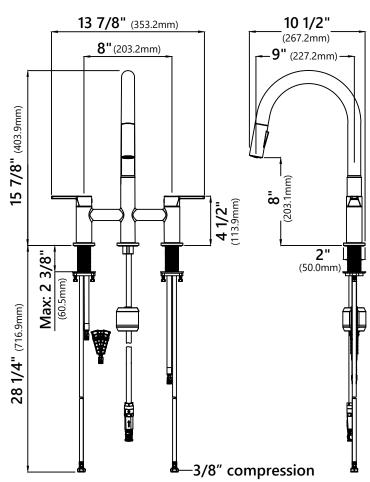

#### **Faucet Dimensions**

Overall Height: 15 7/8" Spout Height: 8" Spout Reach: 9"

#### **Features**

- Pull Down Bridge Faucet
- Metal Construction
- Lead Free Brass Waterway
- 360° Swivel Spout
- Flow Rate: 1.8 gpm (6.8L/min) @ 60 psi
- 3 Hole Installation
- Three Function Sprayhead Spray/Stream/Blade
- 28 1/4" Nylon Waterlines
- Dome Shaped Screen Washer
- Quick Connect Sprayer Hose
- Swivel Sprayer Connector
- 17 3/8" Hose Length
- Connections 3/8" Compression
- Max Deck Thickness: 2 3/8"
- TPI of aerator in the Sprayer M18.5 x 1