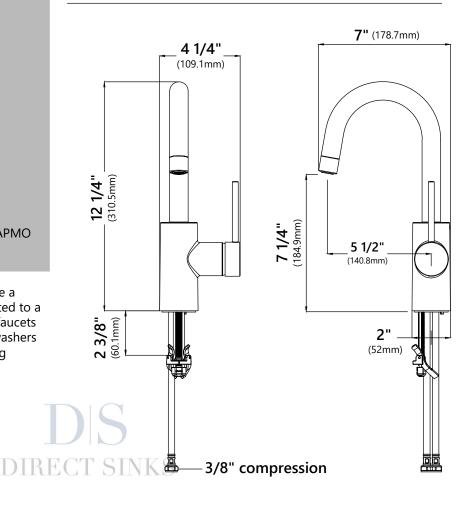

#### **Faucet Dimensions**

Overall Height: 12 1/4" Spout Height: 7 1/4" Spout Reach: 5 1/2"