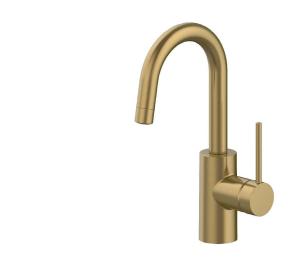

## **Available Finishes**

- Chrome
- Matte Black
- Spot Free all-Brite™ Stainless Steel
- Spot Free Antique Champagne Bronze
- Brushed Brass