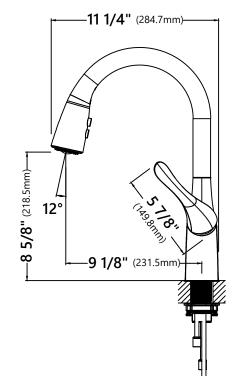

# Single Handle Pull Down Kitchen Faucet

Faucet Dimensions Overall Height: 15 5/8" Spout Height: 8 5/8" Spout Reach: 9 1/8"