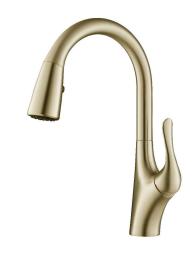

prayer Hose
- Swivel Sprayer Connector
- Connections 3/8"
- Max Deck Thickness: 1 1/2"
- TPI of aerator in the Sprayer M21.5\*1

#### **Accessories Included**

- Hex Wrench
- Weight

## Available Finishes

- Spot Free Stainless Steel
- Brushed Gold
- Matte Black

## CODES/STANDARDS:

Product Certification cUPC (ASME A112.18.1/CSA B125.1) NSF/ANSI Standard 61 and 372 certified by IAPMO CAL GREEN, CEC, DOE, ADA

**NOTE:** Some Kitchen Faucets that do not have a pull out or pull down sprayer may be connected to a portable dishwasher. Pull out and pull down faucets should never be connected to portable dishwashers because potential pressure fluctuations during washing cycles cause hose ruptures or leaks.

## Warranty

Kraus Limited Lifetime Warranty see website for details www.kraususa.com