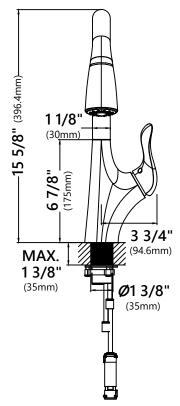

# Single Handle Pull Down Kitchen Faucet

Faucet Dimensions Overall Height: 15 5/8" Spout Height: 8 5/8" Spout Reach: 9 1/8"

#### Features

- Pull Down Faucet
- Brass Body
- ABS Sprayer
- Lead Free Brass Waterway
- 360° Swivel Spout
- Flow Rate: 1.8 gpm (6.8L/min) @ 60 psi
- Dual Function Sprayhead Spray/Stream
- 35mm Ceramic Cartridge
- 27 1/2" Integrated Nylon Waterlines
- Dome Shaped Screen Washer
- Quick Weight
- Quick Connect Sprayer Hose
- Swivel Sprayer Connector
- Connections 3/8"
- Max Deck Thickness: 1 1/2"
- TPI of aerator in the Sprayer M21.5\*1