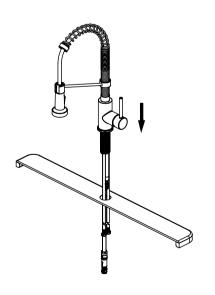

## Step 1. Remove mounting hardware

Shut off the water supply. Remove the old faucet. Clean the mounting surface. Remove mounting hardware (C) from faucet body (B).

Step 2. Installing the faucet assembly