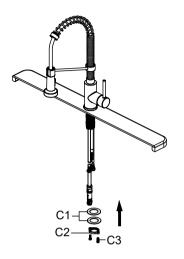

## Step 3. Securing the faucet assembly

Install the rubber washer and metal washer (C1) onto the threaded mounting shank. Thread the nut (C2) onto the mounting shank. Lock the nut (C2) into position by tightening the screws (C3). Do not overtighten.