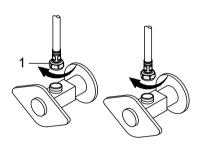

## Step 3. Securing the faucet assembly

Install the rubber washer and metal washer (C1) onto the threaded mounting shank. Thread the nut (C2) onto the mounting shank. Lock the nut (C2) into position by tightening the screws (C3). Do not overtighten.