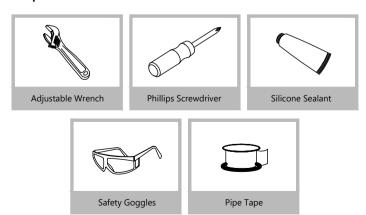

Installation:**

- Make sure you have all necessary parts by checking the diagram and parts list. If any part is missing or damaged, please contact Kraus Customer Service at 800-775-0703 for a replacement.
- Turn off the hot and cold water supply at the angle stops and turn on the old faucet to release any built up pressure. Remove existing faucet. Clean sink or countertop to remove any debris, plumber's putty, or silicone.
- Flush angle stops to release any debris prior to installation.
- Pre-drilled hole size requirement: 1 3/8" (min)
- Max countertop thickness: 1 3/4"

For technical assistance or replacement parts, please contact Kraus Customer Service and one of our representatives will be happy to help:

Toll-Free: 800-775-0703 or Customerservice@kraususa.com

### **Tools Required**



## **Diagram and Parts List**



- A. Spray Head
- B. Faucet Body
- C. Mounting Hardware
  - C1. Rubber & Metal Washer
  - C2. Mounting Nut
  - C3. Mounting Screws
- D. Quick Connector
- E. Weight
  - E1. Weight Clip
  - E2. Weight
- F. 2.5mm Hex Wrench

## **Faucet Dimension**



## Installer Tip:

Shut off main water supply before installing new faucet.

## Step 1. Remove mounting hardware



Shut off the water supply. Remove the old faucet. Clean the mounting surface. Remove mounting hardware (C) from faucet body (B).

Step 2. Installing the faucet assembly



Optional No Escutcheon Installation. Insert faucet body through the hole in the sink.

## Step 3. Securing the faucet assembly



Install the rubber washer and metal washer (C1) onto the threaded mounting shank. Thread the nut (