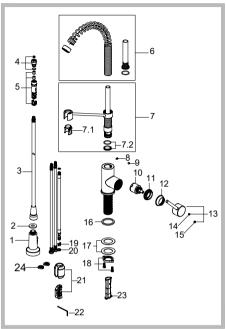

## **Diagram and Parts List**

- A. Spray Head
- B. Faucet Body
- C. Mounting Hardware
  - C1. Rubber & Metal Washer
  - C2. Mounting Nut
  - C3. Mounting Screws
- D. Quick Connector
- E. Weight
  - E1. Weight Clip
  - E2. Weight
- F. 2.5mm Hex Wrench

| 1. Sprayer         CH,SFS,SS,SB,MB,SFSB,BG,BB SFACB,SFACBMB,BGMB**         KP27208           2. Screen Washer         KP27208           3. Sprayer Hose         BLBG,BLMB,BLSFS,BLSS,GRCH BLSFACB,GRSS,BLBB**         KP27247           4. Flow Regulator Assembly (1.8GPM)         WH**         KP27074           5. Quick Connector Assembly         CH,MB,SB,SFS,BG,SFSB**         KP27090           6. Spring Assembly         CH,MB,SB,SFS,BG,SFSB**         KP27220           6. Spring Assembly         SFACB,BB**         KP27220           7. Sprayer Holder Assembly         CH,SFS,SS,SB,SFSMB,BG,SFACB,BB MB,SFSB,MBSB,SFSCH,SSCH,SSCH,SSMB,MBSFSB,BMBB**         KP27218           7.1. Inverter         KP27085         KP27085           7.2. Wearable Ring & O-ring Assembly         KP27085           8. Set Screw         BL,GR**         KP27084           9. Index         BL,GR**         KP27083           11. Bonnet Nut         KP27082           12. Cap         CH, SFS, SS, SB, MB, BG, SFACB, SFSB, BB**         KP27081           13. Handle Assembly         CH, SFS, SS, SB, MB, BG, SFACB, SFSB, BB**         KP27072           14. Set Screw         KP27002         KP27002           15. Cover Button         BL,GR**         KP27002           16. Washer         KP27020                                                                                                                                  |     | Replacement<br>Parts List | Finish/Color               | Part #  |
|------------------------------------------------------------------------------------------------------------------------------------------------------------------------------------------------------------------------------------------------------------------------------------------------------------------------------------------------------------------------------------------------------------------------------------------------------------------------------------------------------------------------------------------------------------------------------------------------------------------------------------------------------------------------------------------------------------------------------------------------------------------------------------------------------------------------------------------------------------------------------------------------------------------------------------------------------------------------------------------------------------------------------------------------------------------------------------------------------------------------------------------------------------------------------------------------------------------------------------------------------------------------------------------------------------------------------------------------------------------------------------------------------------------------------------------------|-----|---------------------------|----------------------------|---------|
| 3. Sprayer Hose         BLBG,BLMB,BLSFS,BLSS,GRCH BLSFACB,GRSFS,GRSS,BLBB**         KP27247           4. Flow Regulator Assembly (1.8GPM)         WH**         KP27074           5. Quick Connector Assembly         CH,MB,SB,SFS,BG,SFSB**         KP27090           6. Spring Assembly         CH,MB,SB,SFS,BG,SFSB**         KP27220           6. Spring Assembly         SFACB,BB**         KP27322           7. Sprayer Holder Assembly         CH,SFS,SS,SB,SFSMB,BG,SFACB,BB MB,SFSCH,BSBM,BSFSB,MBSB,SFSB,MBSB,SFSCH,SSCH,SSMB,MBSFSB,BBMB**         KP27218           7.1. Inverter         KP27085         KP27085           8. Set Screw         KP27084         KP27084           9. Index         BL,GR**         KP27084           10. Cartridge Kerox K-35         KP27083         KP27083           11. Bonnet Nut         KP27082         KP27081           12. Cap         CH, SFS, SS, SB, MB, BG, SFACB, SFSB, BB**         KP27081           13. Handle Assembly         CH, SFS, SS, SB, MB, BG, SFACB, SFSB, BB**         KP27072           14. Set Screw         KP27001         KP27001           15. Cover Button         BL,GR**         KP27002           16. Washer         KP27002           17. Rubber & Metal Washer         KP27079           18. Mounting Nut & Screws         KP27079 </td <td>1.</td> <td>Sprayer</td> <td></td> <td>KP27216</td>                                                          | 1.  | Sprayer                   |                            | KP27216 |
| BLSFACB,GRSFS,GRSS,BLBB**                                                                                                                                                                                                                                                                                                                                                                                                                                                                                                                                                                                                                                                                                                                                                                                                                                                                                                                                                                                                                                                                                                                                                                                                                                                                                                                                                                                                                      | 2.  | Screen Washer             |                            | KP27208 |
| Assembly (1.8GPM)  5. Quick Connector Assembly  6. Spring Assembly  7. Sprayer Holder Assembly  8. Set Screw  9. Index  10. Cartridge Kerox K-35  11. Bonnet Nut  12. Cap  13. Handle Assembly  14. Set Screw  15. Cover Button  16. Washer  17. Rubber & Metal Washer  18. Mounting Nut & Screws  19. Block  20. O-ring  21. Weight & Clip Assembly  22. Hex Wrench  24. Spring Assembly  24. KP27092  25. Inverter  26. KP27092  27. Sprayer Holder CH, SFS, SS, SB, SB, SFSB, BB**  27. KP27083  28. KP27084  48. KP27084  49. Inverter  48. KP27084  49. Inverter  48. KP27085  49. Inverter  49. Inverter  40. Cartridge Kerox KP27082  40. Cap  40. Cap  40. Cap  40. CH, SFS, SS, SB, MB, BG, SFACB, SFSB, BB**  40. CH, SFS, SS, SB, MB, BG, SFACB, SFSB, BB**  40. CH, SFS, SS, SB, MB, BG, SFACB, SFSB, BB**  40. CH, SFS, SS, SB, MB, BG, SFACB, SFSB, BB**  40. CH, SFS, SS, SB, MB, BG, SFACB, SFSB, BB**  41. Set Screw  41. Set Screw  42. Cap  43. Mounting Nut & KP27002  44. Set Screw  45. Cover Button  46. Washer  47. Rubber & Metal Washer  48. Mounting Nut & KP27028  49. Block  40. CH, SFS, SS, SB, MB, BC, SFSB, BB**  40. KP27028  40. KP27028  40. KP27028  40. KP27028  40. KP27029  41. Weight & Clip Assembly  41. KP27020  42. Hex Wrench  42. Hex Wrench  43. Inverter  44. KP27020 | 3.  | Sprayer Hose              |                            | KP27247 |
| Assembly 6. Spring Assembly CH,MB,SB,SFS,BG,SFSB** KP27220 6. Spring Assembly SFACB,BB** KP27322 7. Sprayer Holder Assembly CH,SFS,SS,SB,SFSMB,BG,SFACB,BB MB,SFACB,MBSB,SFSCH,SSCH,SSMB,MBSFSB,MBSB,SFSCH,SSCH,SSMB,MBSFSB,BMB** 7.1. Inverter KP27045 7.2. Wearable Ring & O-ring Assembly KP27085 8. Set Screw KP27084 9. Index BL,GR** KP27124 10. Cartridge Kerox K-35 11. Bonnet Nut KP27082 12. Cap CH, SFS, SS, SB, MB, BG, SFACB, SFSB, BB** 13. Handle Assembly CH, SFS, SS, SB, MB, BG, SFACB, SFSB, BB** 14. Set Screw KP27021 15. Cover Button BL,GR** KP27021 16. Washer KP27021 17. Rubber & Metal Washer 18. Mounting Nut & Screws 19. Block KP2703 20. O-ring KP2703 21. Weight & Clip Assembly KP27022 21. Weight & Clip Assembly 22. Hex Wrench KP27020 23. Inverter                                                                                                                                                                                                                                                                                                                                                                                                                                                                                                                                                                                                                                                        | 4.  |                           | WH**                       | KP27074 |
| 6. Spring Assembly         SFACB,BB**         KP27322           7. Sprayer Holder Assembly         CH,SFS,SS,SB,SFSMB,BG,SFACB,BB MB,SFSCH,SSCH,SSMB,MBSFSB,MBSB,SFSCH,SSCH,SSMB,MBSFSB,BMB**         KP27218           7.1. Inverter         KP27245           7.2. Wearable Ring & O-ring Assembly         KP27085           8. Set Screw         KP27084           9. Index         BL,GR**         KP27084           10. Cartridge Kerox K-35         KP27083         KP27083           11. Bonnet Nut         KP27082         KP27082           12. Cap         CH, SFS, SS, SB, MB, BG, SFACB, SFSB, BB**         KP27081           13. Handle Assembly         CH, SFS, SS, SB, MB, BG, SFACB, SFSB, BB**         KP27072           14. Set Screw         KP27001         KP27001           15. Cover Button         BL,GR**         KP27002           16. Washer         KP27002         KP27091           17. Rubber & Metal Washer         KP27028           18. Mounting Nut & Screws         KP27073           19. Block         KP27073           20. O-ring         KP27092           21. Weight & Clip Assembly         KP27020           22. Hex Wrench         KP27020           23. Inverter         KP27123                                                                                                                                                                                                                 | 5.  | Assembly                  |                            | KP27090 |
| 7. Sprayer Holder Assembly         CH,SFS,SS,SB,SFSMB,BG,SFACB,BB MB,SFACBMB,BGMB,SFSB,MBSB,SFSCH,SSCH,SSMB,MBSFSB,BMBM**         KP27218           7.1. Inverter         KP27245           7.2. Wearable Ring & O-ring Assembly         KP27085           8. Set Screw         KP27084           9. Index         BL,GR**         KP27084           10. Cartridge Kerox K-35         KP27083         KP27083           11. Bonnet Nut         KP27082         KP27082           12. Cap         CH, SFS, SS, SB, MB, BG, SFACB, SFSB, BB**         KP27081           13. Handle Assembly         CH, SFS, SS, SB, MB, BG, SFACB, SFSB, BB**         KP27072           14. Set Screw         KP27001         KP27001           15. Cover Button         BL,GR**         KP27002           16. Washer         KP27002         KP27091           17. Rubber & Metal Washer         KP27028           18. Mounting Nut & Screws         KP27073           19. Block         KP27073           20. O-ring         KP27092           21. Weight & Clip Assembly         KP27020           22. Hex Wrench         KP27020           23. Inverter         KP27123                                                                                                                                                                                                                                                                                     | 6.  | Spring Assembly           | CH,MB,SB,SFS,BG,SFSB**     | KP27220 |
| Assembly         MB,SFACBMB,BGMB,SFSB,MBSB,SFSCH,SSCH,SSCH,SSCH,SSMB,MBSFSB,BBMB**           7.1. Inverter         KP27245           7.2. Wearable Ring & O-ring Assembly         KP27085           8. Set Screw         KP27084           9. Index         BL,GR**         KP27084           10. Cartridge Kerox K-35         KP27083         KP27083           11. Bonnet Nut         KP27082         KP27082           12. Cap         CH, SFS, SS, SB, MB, BG, SFACB, SFSB, BB**         KP27081           13. Handle Assembly         CH, SFS, SS, SB, MB, BG, SFACB, SFSB, BB**         KP27072           14. Set Screw         KP27001         KP27001           15. Cover Button         BL,GR**         KP27002           16. Washer         KP27001         KP27002           17. Rubber & Metal Washer         KP27028         KP27079           18. Mounting Nut & Screws         KP27073         KP27079           19. Block         KP27073         KP27092           21. Weight & Clip Assembly         KP27093           22. Hex Wrench         KP27020           23. Inverter         KP27123                                                                                                                                                                                                                                                                                                                                 | 6.  | Spring Assembly           | SFACB,BB**                 | KP27322 |
| 7.2. Wearable Ring & O-ring Assembly  8. Set Screw  9. Index  10. Cartridge Kerox K-35  11. Bonnet Nut  12. Cap  13. Handle Assembly  14. Set Screw  15. Cover Button  16. Washer  17. Rubber & Metal Washer  18. Mounting Nut & Screws  19. Block  19. Block  20. O-ring  21. Weight & Clip Assembly  22. Hex Wrench  23. Inverter  KP27082  KP27083  KP27083  KP27083  KP27083  KP27084  KP27085  KP27085  KP27085  KP27084  KP27085  KP27085  KP27085  KP27083  KP27081  KP27081  KP27072  KP27072  KP27072  KP27073  KP27073  KP27073  KP27073  KP27092  KP27092  KP27093  KP27093  KP27093  KP27020  KP27020                                                                                                                                                                                                                                                                                                                                                                                                                                                                                                                                                                                                                                                                                                                                                                                                                              | 7.  |                           | MB,SFACBMB,BGMB,SFSB,MBSB, | KP27218 |
| O-ring Assembly         KP27084           8. Set Screw         KP27084           9. Index         BL,GR**         KP27124           10. Cartridge Kerox K-35         KP27083         KP27082           11. Bonnet Nut         KP27082         KP27082           12. Cap         CH, SFS, SS, SB, MB, BG, SFACB, SFSB, BB**         KP27081           13. Handle Assembly         CH, SFS, SS, SB, MB, BG, SFACB, SFSB, BB**         KP27072           14. Set Screw         KP27001         KP27001           15. Cover Button         BL,GR**         KP27002           16. Washer         KP27002         KP27091           17. Rubber & Metal Washer         KP27028           18. Mounting Nut & Screws         KP27079           19. Block         KP27073           20. O-ring         KP27092           21. Weight & Clip Assembly         KP27020           22. Hex Wrench         KP27020           23. Inverter         KP27123                                                                                                                                                                                                                                                                                                                                                                                                                                                                                                      | 7.1 | . Inverter                |                            | KP27245 |
| 9. Index         BL,GR**         KP27124           10. Cartridge Kerox K-35         KP27083         KP27082           11. Bonnet Nut         KP27082         KP27082           12. Cap         CH, SFS, SS, SB, MB, BG, SFACB, SFSB, BB**         KP27081           13. Handle Assembly         CH, SFS, SS, SB, MB, BG, SFACB, SFSB, BB**         KP27072           14. Set Screw         KP27001         KP27001           15. Cover Button         BL,GR**         KP27002           16. Washer         KP27002         KP27091           17. Rubber & Metal Washer         KP27028         KP27028           18. Mounting Nut & Screws         KP27073         KP27073           19. Block         KP27073         KP27092           21. Weight & Clip Assembly         KP27093         KP27093           22. Hex Wrench         KP27123                                                                                                                                                                                                                                                                                                                                                                                                                                                                                                                                                                                                   | 7.2 |                           |                            | KP27085 |
| 10. Cartridge Kerox                                                                                                                                                                                                                                                                                                                                                                                                                                                                                                                                                                                                                                                                                                                                                                                                                                                                                                                                                                                                                                                                                                                                                                                                                                                                                                                                                                                                                            | 8.  | Set Screw                 |                            | KP27084 |
| K-35         11. Bonnet Nut       KP27082         12. Cap       CH, SFS, SS, SB, MB, BG, SFACB, SFSB, BB**       KP27081         13. Handle Assembly       CH, SFS, SS, SB, MB, BG, SFACB, SFSB, BB**       KP27072         14. Set Screw       KP27001       KP27001         15. Cover Button       BL,GR**       KP27002         16. Washer       KP27091       KP27028         17. Rubber & Metal Washer       KP27028         18. Mounting Nut & Screws       KP27079         19. Block       KP27073         20. O-ring       KP27092         21. Weight & Clip Assembly       KP27020         22. Hex Wrench       KP27020         23. Inverter       KP27123                                                                                                                                                                                                                                                                                                                                                                                                                                                                                                                                                                                                                                                                                                                                                                            | 9.  | Index                     | BL,GR**                    | KP27124 |
| 12. Cap         CH, SFS, SS, SB, MB, BG, SFACB, SFSB, BB**         KP27081           13. Handle Assembly         CH, SFS, SS, SB, MB, BG, SFACB, SFSB, BB**         KP27072           14. Set Screw         KP27001         KP27001           15. Cover Button         BL,GR**         KP27002           16. Washer         KP27091         KP27091           17. Rubber & Metal Washer         KP27028         KP27028           18. Mounting Nut & Screws         KP27079         KP27079           20. O-ring         KP27092         KP27092           21. Weight & Clip Assembly         KP27020           22. Hex Wrench         KP27020           23. Inverter         KP27123                                                                                                                                                                                                                                                                                                                                                                                                                                                                                                                                                                                                                                                                                                                                                          | 10. |                           |                            | KP27083 |
| BG, SFACB, SFSB, BB**   13. Handle Assembly   CH, SFS, SS, SB, MB, BG, SFACB, SFSB, BB**   KP27072                                                                                                                                                                                                                                                                                                                                                                                                                                                                                                                                                                                                                                                                                                                                                                                                                                                                                                                                                                                                                                                                                                                                                                                                                                                                                                                                             | 11. | Bonnet Nut                |                            | KP27082 |
| BG, SFACB, SFSB, BB**                                                                                                                                                                                                                                                                                                                                                                                                                                                                                                                                                                                                                                                                                                                                                                                                                                                                                                                                                                                                                                                                                                                                                                                                                                                                                                                                                                                                                          | 12. | Сар                       |                            | KP27081 |
| 15. Cover Button       BL,GR**       KP27002         16. Washer       KP27091         17. Rubber & Metal Washer       KP27028 Washer         18. Mounting Nut & Screws       KP27079         19. Block       KP27073         20. O-ring       KP27092         21. Weight & Clip Assembly       KP27093         22. Hex Wrench       KP27020         23. Inverter       KP27123                                                                                                                                                                                                                                                                                                                                                                                                                                                                                                                                                                                                                                                                                                                                                                                                                                                                                                                                                                                                                                                                 | 13. | Handle Assembly           |                            | KP27072 |
| 16. Washer       KP27091         17. Rubber & Metal Washer       KP27028         18. Mounting Nut & Screws       KP27079         19. Block       KP27073         20. O-ring       KP27092         21. Weight & Clip Assembly       KP27093         22. Hex Wrench       KP27020         23. Inverter       KP27123                                                                                                                                                                                                                                                                                                                                                                                                                                                                                                                                                                                                                                                                                                                                                                                                                                                                                                                                                                                                                                                                                                                             | 14. | Set Screw                 |                            | KP27001 |
| 17. Rubber & Metal Washer       KP27028         18. Mounting Nut & Screws       KP27079         19. Block       KP27073         20. O-ring       KP27092         21. Weight & Clip Assembly       KP27093         22. Hex Wrench       KP27020         23. Inverter       KP27123                                                                                                                                                                                                                                                                                                                                                                                                                                                                                                                                                                                                                                                                                                                                                                                                                                                                                                                                                                                                                                                                                                                                                              | 15. | Cover Button              | BL,GR**                    | KP27002 |
| Washer       KP27079         18. Mounting Nut & Screws       KP27079         19. Block       KP27073         20. O-ring       KP27092         21. Weight & Clip Assembly       KP27093         22. Hex Wrench       KP27020         23. Inverter       KP27123                                                                                                                                                                                                                                                                                                                                                                                                                                                                                                                                                                                                                                                                                                                                                                                                                                                                                                                                                                                                                                                                                                                                                                                 | 16. | Washer                    |                            | KP27091 |
| Screws         KP27073           19. Block         KP27073           20. O-ring         KP27092           21. Weight & Clip Assembly         KP27093           22. Hex Wrench         KP27020           23. Inverter         KP27123                                                                                                                                                                                                                                                                                                                                                                                                                                                                                                                                                                                                                                                                                                                                                                                                                                                                                                                                                                                                                                                                                                                                                                                                           | 17. |                           |                            | KP27028 |
| 20. O-ring       KP27092         21. Weight & Clip Assembly       KP27093         22. Hex Wrench       KP27020         23. Inverter       KP27123                                                                                                                                                                                                                                                                                                                                                                                                                                                                                                                                                                                                                                                                                                                                                                                                                                                                                                                                                                                                                                                                                                                                                                                                                                                                                              | 18. |                           |                            | KP27079 |
| 21. Weight & Clip                                                                                                                                                                                                                                                                                                                                                                                                                                                                                                                                                                                                                                                                                                                                                                                                                                                                                                                                                                                                                                                                                                                                                                                                                                                                                                                                                                                                                              | 19. | Block                     |                            | KP27073 |
| Assembly  22. Hex Wrench  23. Inverter  KP27020  KP27123                                                                                                                                                                                                                                                                                                                                                                                                                                                                                                                                                                                                                                                                                                                                                                                                                                                                                                                                                                                                                                                                                                                                                                                                                                                                                                                                                                                       | _   |                           |                            | KP27092 |
| 23. Inverter KP27123                                                                                                                                                                                                                                                                                                                                                                                                                                                                                                                                                                                                                                                                                                                                                                                                                                                                                                                                                                                                                                                                                                                                                                                                                                                                                                                                                                                                                           | 21. |                           |                            | KP27093 |
|                                                                                                                                                                                                                                                                                                                                                                                                                                                                                                                                                                                                                                                                                                                                                                                                                                                                                                                                                                                                                                                                                                                                                                                                                                                                                                                                                                                                                                                | 22. | Hex Wrench                |                            | KP27020 |
| 24. Filter Washers KP27167                                                                                                                                                                                                                                                                                                                                                                                                                                                                                                                                                                                                                                                                                                                                                                                                                                                                                                                                                                                                                                                                                                                                                                                                                                                                                                                                                                                                                     | 23. | Inverter                  |                            | KP27123 |
|                                                                                                                                                                                                                                                                                                                                                                                                                                                                                                                                                                                                                                                                                                                                                                                                                                                                                                                                                                                                                                                                                                                                                                                                                                                                                                                                                                                                                                                | 24. | Filter Washers            |                            | KP27167 |