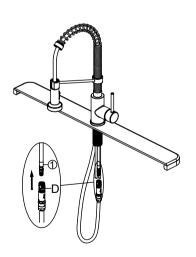

Step 4. Securing the faucet assembly

Push the quick connector (D) firmly upward and attach it to the receiving block (1). Pull down moderately to ensure the connection has been made.