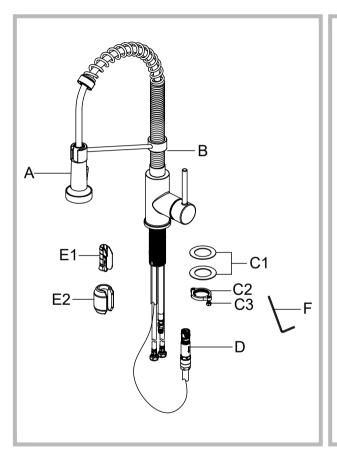

## **Diagram and Parts List**

- A. Spray Head
- B. Faucet Body
- C. Mounting Hardware
  - C1. Rubber & Metal Washer
  - C2. Mounting Nut
  - C3. Mounting Screws
- D. Quick Connector
- E. Weight
  - E1. Weight Clip
  - E2. Weight
- F. 2.5mm Hex Wrench