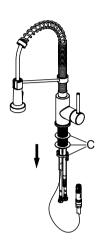

Step 4. Securing the faucet assembly

Push the quick connector (D) firmly upward and attach it to the receiving block (1). Pull down moderately to ensure the connection has been made.