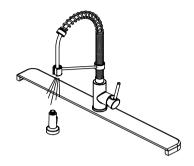

### **Tools Required**

## **Diagram and Parts List**

- A. Spray Head
- B. Faucet Body
- C. Mounting Hardware
  - C1. Rubber & Metal Washer
  - C2. Mounting Nut
  - C3. Mounting Screws
- D. Quick Connector
- E. Weight
  - E1. Weight Clip
  - E2. Weight
- F. 2.5mm Hex Wrench