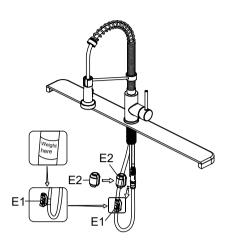

## Step 5. Securing the faucet assembly

Install the weight clip (E1) at the point of the hose marking "weight here". Insert the weight (E2) onto the clip (E1) by sliding it down onto the clip (E1).

Step 6. Making the waterline connections