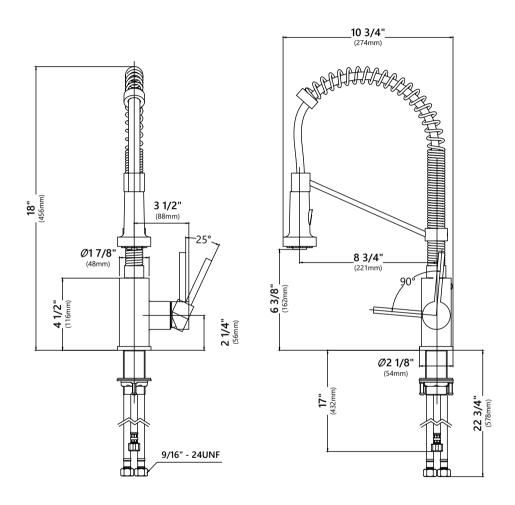

old faucet to release any built up pressure. Remove existing faucet. Clean sink or countertop to remove any debris, plumber's putty, or silicone.
- Flush angle stops to release any debris prior to installation.
- Pre-drilled hole size requirement: 1 3/8" (min)
- Max countertop thickness: 1 3/4"

For technical assistance or replacement parts, please contact Kraus Customer Service and one of our representatives will be happy to help:

Toll-Free: 800-775-0703 or Customerservice@kraususa.com

### **Tools Required**



## **Diagram and Parts List**



- A. Spray Head
- B. Faucet Body
- C. Mounting Hardware
  - C1. Rubber & Metal Washer
  - C2. Mounting Nut
  - C3. Mounting Screws
- D. Quick Connector
- E. Weight
  - E1. Weight Clip
  - E2. Weight
- F. 2.5mm Hex Wrench

## **Faucet Dimension**



## Installer Tip:

Shut off main water supply before installing new faucet.

## Step 1. Remove mounting hardware



Shut off the water supply. Remove the old faucet. Clean the mounting surface. Remove mounting hardware (C) from faucet body (B).

Step 2. Installing the faucet assembly



Optional No Escutcheon Installation. Insert faucet body through the hole in the sink.

## Step 3. Securing the faucet assembly



Install the rubber washer and metal washer (C1) onto the threaded mounting shank. Thread the nut (C2) onto the mounting shank. Lock the nut (C2) into position by tightening the screws (C3). Do not overtighten.

Step 4. Securing the faucet assembly



Push the quick connector (D) firmly upward and attach it to the receiving block (1). Pull down moderately to ensure the connectio