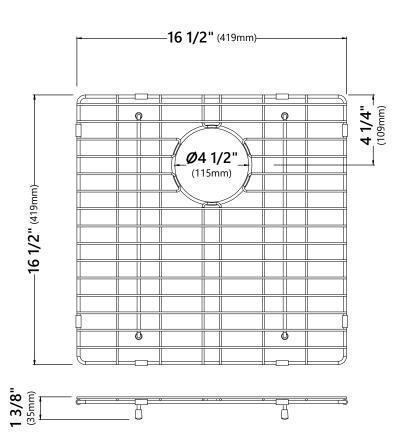

# **Grid Dimensions**

Overall Dimensions: 16 1/2" x 16 1/2" x 1 3/8"

## Features

- · Commercial grade stainless steel construction
- For Use with the KHU104-33 kitchen sink
- Protects bottom of sink from daily wear and tear
- Rubber feet provide additional protection