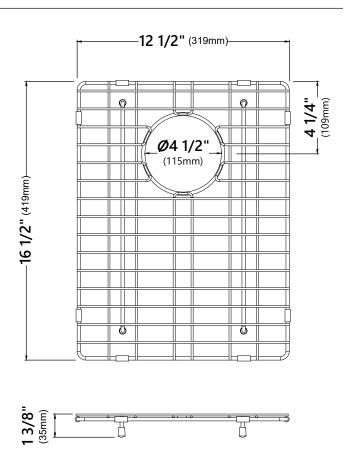

**Grid Dimensions** 

Overall Dimensions: 12 1/2" x 16 1/2" x 1 3/8"

# Features

- Commercial grade stainless steel construction
- For Use with the KHU104-33 kitchen sink
- Protects bottom of sink from daily wear and tear
- Rubber feet provide additional protection