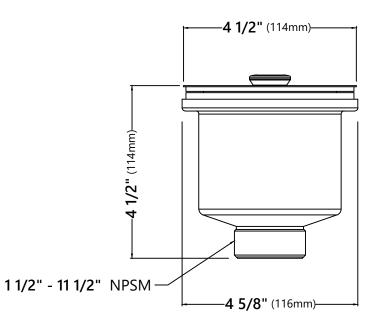

### Warranty

Kraus One Year Limited Warranty see website for details www.kraususa.com

**Basket Strainer Dimensions** Overall Dimensions: 4 1/2" x 4 1/2"

#### Features

- Premium Stainless Steel Construction
- Fits Standard 3 1/2" or 4" Drain Openings
- Removable Basket Prevents Debris from Clogging
  Drain Pipe

Warranty Kraus 1 Year Limited Warranty see website for details www.kraususa.com