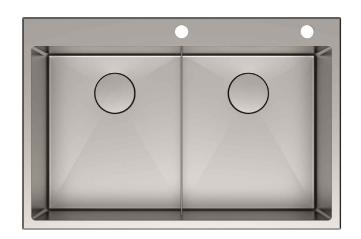

# 33 Inch Dual Mount Double Bowl Stainless Steel Kitchen Sink

#### **Sink Dimensions**

Overall Dimensions: 33" x 22" Bowl Dimensions: 15 1/2" x 18"

Sink Depth: 10"

#### **Features**

- 16 Gauge Stainless Steel Construction
- Dual Mount Double Bowl 50/50 Sink
- Required Minimum Cabinet Size: 36" Left to Right 24" Front to Back
- Rear Center Set Drains
- 3 1/2" Drain Openings
- NoiseDefend Undercoating and Sound Dampening Pads