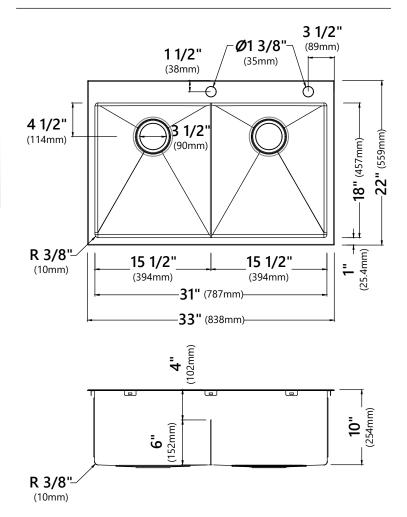

#### **Sink Dimensions**

Overall Dimensions: 33" x 22" Bowl Dimensions: 15 1/2" x 18"

Sink Depth: 10"

#### **Features**

- 16 Gauge Stainless Steel Construction
- Dual Mount Double Bowl 50/50 Sink
- Required Minimum Cabinet Size: 36" Left to Right 24" Front to Back
- Rear Center Set Drains
- 3 1/2" Drain Openings
- NoiseDefend Undercoating and Sound Dampening Pads