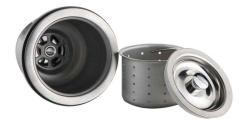

## **Stainless Steel Basket Strainer**

### **Features**

- Premium Stainless Steel Construction
- Fits Standard 3 1/2" or 4" Drain Openings
- Removable Basket Prevents Debris from Clogging Drain Pipe