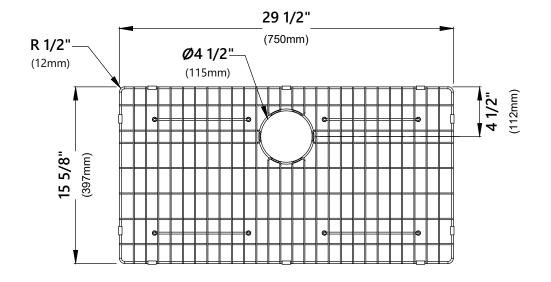

ATION SHEET

## **Stainless Steel Basket Strainer**

## **Basket Strainer Dimensions**

Overall Dimensions: 4 1/2" x 4 1/2"

### **Features**

- Premium Stainless Steel Construction
- Fits Standard 3 1/2" or 4" Drain Openings
- Removable Basket Prevents Debris from Clogging Drain Pipe



## Warranty

Kraus 1 Year Limited Warranty see website for details www.kraususa.com



# KBG-200-33



## Stainless Steel Kitchen Sink Bottom Grid

### **Grid Dimensions**

Overall Dimensions: 29 1/2" x 15 5/8" x 1 1/8"

#### Features

- Commercial grade stainless steel construction
- For Use with the KHF200-33 kitchen sink
- Protects bottom of sink from daily wear and tear
- Rubber feet provide additional protection



## Warranty

Kraus One Year Limited Warranty see website for details www.kraususa.com