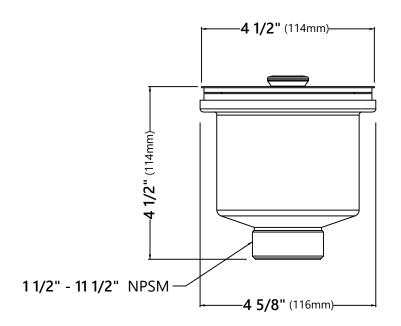

## BST-1

# Kräus SPECIFICATION SHEET

## **Stainless Steel Basket Strainer**

## **Basket Strainer Dimensions**

Overall Dimensions: 4 1/2" x 4 1/2"

### **Features**

- Premium Stainless Steel Construction
- Fits Standard 3 1/2" or 4" Drain Openings
- Removable Basket Prevents Debris from Clogging Drain Pipe



## Warranty

Kraus 1 Year Limited Warranty see website for details www.kraususa.com



# KBG-200-33



## Stainless Steel Kitchen Sink Bottom Grid

### **Grid Dimensions**

Overall Dimensions: 29 1/2" x 15 5/8" x 1 1/8"

#### Features

- Commercial grade stainless steel construction
- For Use with the KHF200-33 kitchen sink
- Protects bottom of sink from daily wear and tear
- Rubber feet provide additional protection



## Warranty

Kraus One Year Limited Warranty see website for details www.kraususa.com