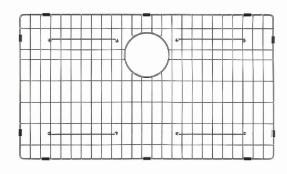

## Stainless Steel Kitchen Sink Bottom Grid

#### Features

- Commercial grade stainless steel construction
- For Use with the KHF200-33 kitchen sink
- Protects bottom of sink from daily wear and tear
- Rubber feet provide additional protection