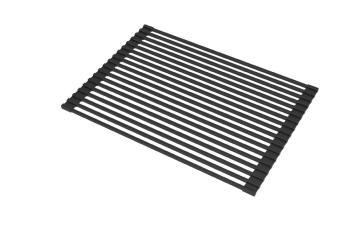

## Multipurpose Roll-Up Dish Drying Rack

### **Rolling Mat Dimensions**

Overall Dimensions: 16 7/8" x 12" x 3/8"

### Features

- Roll-up over-the-sink drying rack
- Stainless steel construction with non-slip silicone coating
- Rolls up into a compact cylinder for storage
- Dishwasher safe
- Heat-safe up to 400° F
- Holds up to 100 lbs
- · BPA-free and FDA-approved
- For Use with KFR4-33, KGF1-30, KGF1-33, KGF2-30, KGF2-33, KWF210-30, KWF210-33, KWF210-36, KWF410-30, KWF410-33, KWF410-36, KWT310-30, KWT310-33, KWT311-25, KWU110-27, KWU110-30, KWU110-32, KWU111-17, KWU111-23, KWU112-33, KWU120-45 and KWU210-57 kitchen sinks