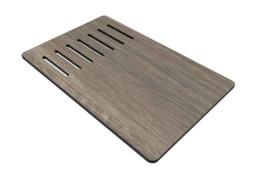

## **Cutting Board**

## **Cutting Board Dimensions**

Overall Dimensions: 16 7/8" x 11" x 1/4"

### Features

- Designed to Use Over the Sink and On the Counter
- BPA-free and FDA-approved
- Included with KGF1-30 and KGF1-33 kitchen sinks