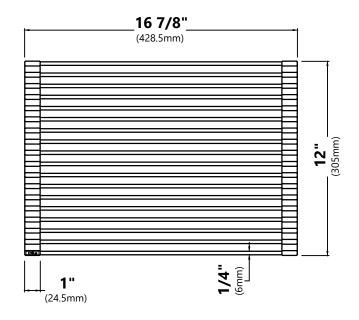

g Rack

### **Rolling Mat Dimensions**

Overall Dimensions: 16 7/8" x 12" x 3/8"

### Features

- Roll-up over-the-sink drying rack
- Stainless steel construction with non-slip silicone coating
- Rolls up into a compact cylinder for storage
- Dishwasher safe
- Heat-safe up to 400° F
- Holds up to 100 lbs
- · BPA-free and FDA-approved
- For Use with KFR4-33, KGF1-30, KGF1-33, KGF2-30, KGF2-33, KWF210-30, KWF210-33, KWF210-36, KWF410-30, KWF410-33, KWF410-36, KWT310-30, KWT310-33, KWT311-25, KWU110-27, KWU110-30, KWU110-32, KWU111-17, KWU111-23, KWU112-33, KWU120-45 and KWU210-57 kitchen sinks

### **Available Colors**

- Black
- Brown
- Dark Blue
- Dark Grey
- Light Grey
- Aqua
- Green
- Red
- Yellow

### Warranty

Kraus One Year Limited Warranty see website for details www.kraususa.com