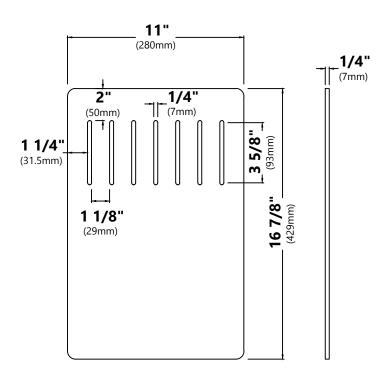

# KCB-WS301

## **Cutting Board**



## **Cutting Board Dimensions**

Overall Dimensions: 16 7/8" x 11" x 1/4"

### Features

- Designed to Use Over the Sink and On the Counter
- BPA-free and FDA-approved
- Included with KGF1-30 and KGF1-33 kitchen sinks

### Warranty

Kraus One Year Limited Warranty see website for details www.kraususa.com





## **KRM-11**

# Kräus<sup>®</sup> SPECIFICATION SHEET

## Multipurpose Roll-Up Dish Drying Rack

### **Rolling Mat Dimensions**

Overall Dimensions: 16 7/8" x 12" x 3/8"

### Features

- Roll-up over-the-sink drying rack
- Stainless steel construction with non-slip silicone coating
- Rolls up into a compact cylinder for storage
- Dishwasher safe
- Heat-safe up to 400° F
- Holds up to 100 lbs
- · BPA-free and FDA-approved
- For Use with KFR4-33, KGF1-30, KGF1-33, KGF2-30, KGF2-33, KWF210-30, KWF210-33, KWF210-36, KWF410-30, KWF410-33, KWF410-36, KWT310-30, KWT310-33, KWT311-25, KWU110-27, KWU110-30, KWU110-32, KWU111-17, KWU111-23, KWU112-33, KWU120-45 and KWU210-57 kitchen sinks

### **Available Colors**

- Black
- Brown
- Dark Blue
- Dark Grey
- Light Grey
- Aqua
- Green
- Red
- Yellow