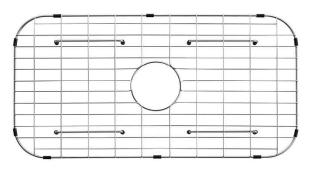

# Grid Dimensions

Overall Dimensions: 27 1/2" x 14" x 1 1/4"

## Features

- Commercial grade stainless steel construction
- For Use with the KBU14 and KBU14E kitchen sinks
- Protects bottom of sink from daily wear and tear
- Rubber feet provide additional protection