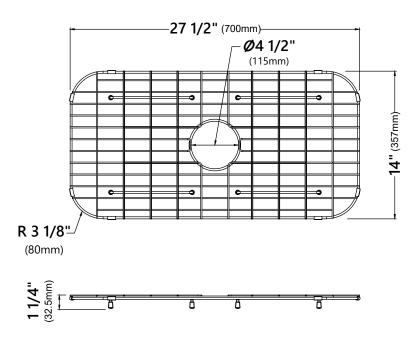

# Grid Dimensions

Overall Dimensions: 27 1/2" x 14" x 1 1/4"

## Features

- Commercial grade stainless steel construction
- For Use with the KBU14 and KBU14E kitchen sinks
- Protects bottom of sink from daily wear and tear
- Rubber feet provide additional protection