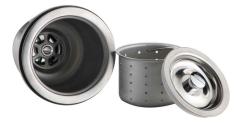

**Basket Strainer Dimensions** Overall Dimensions: 4 1/2" x 4 1/2"

### Features

- Premium Stainless Steel Construction
- Fits Standard 3 1/2" or 4" Drain Openings
- Removable Basket Prevents Debris from Clogging
  Drain Pipe

Warranty Kraus 1 Year Limited Warranty see website for details www.kraususa.com