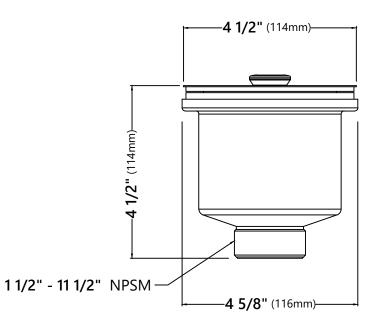

**Basket Strainer Dimensions** Overall Dimensions: 4 1/2" x 4 1/2"

### Features

- Premium Stainless Steel Construction
- Fits Standard 3 1/2" or 4" Drain Openings
- Removable Basket Prevents Debris from Clogging
  Drain Pipe

Warranty Kraus 1 Year Limited Warranty see website for details www.kraususa.com