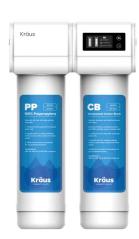

# FS-1000

# Filtration System

#### Features

- Filters down to 0.5 microns The lower the microns, the more contaminants are caught and reduced
- Under sink filtration Doesn't take up valuable counter space
- Includes a Digital Display to indicate the life of your Filters and when it is time to replace
- Flow Rate is based on the Faucet it is paired with