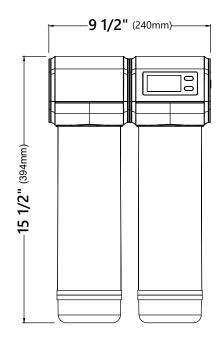

## **Filtration System Dimensions**

Overall Dimensions: 9 1/2" x 4 7/8" x 15 1/2"