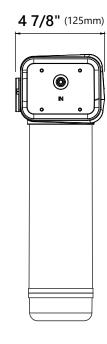

## **Filtration System Dimensions**

Overall Dimensions: 9 1/2" x 4 7/8" x 15 1/2"