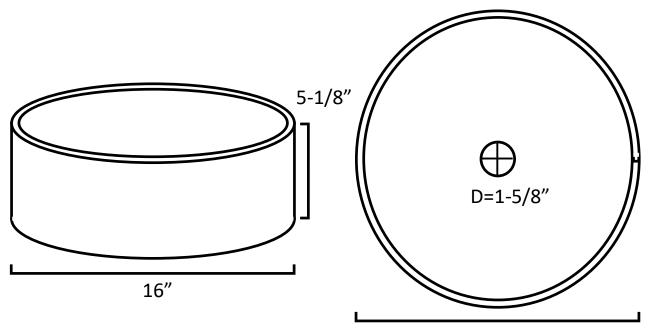

# **Bowl Shape**

Round

# Drain

Type: No Overflow

Drain Hole Size: 1.625"

### Dimensions

Diameter: 16", Height: 5.125", Thickness: 0.375"