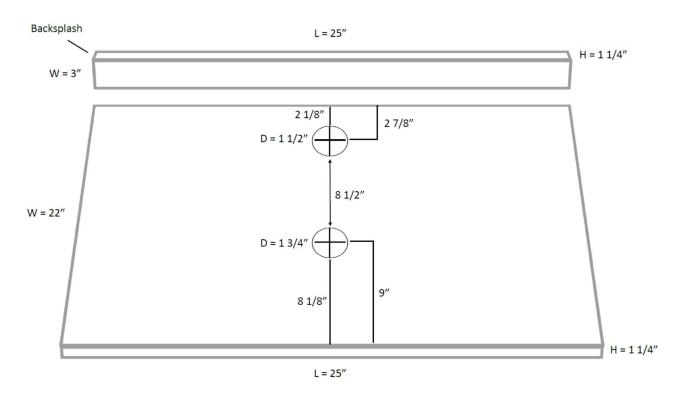

# 25-in x 22-in Concrete Counter Top with Backsplash

#### **Dimensions**

Counter: Length: 25", Width: 22", Thickness:

1.25"

Backsplash (Optional): Length: 25", Height: 3",

Thickness: 1.25"

Drain Hole Size: 1.75"

Faucet Hole Size: 1.5"

## **Required Accessories**

Vanity Requirements: Length: 24" x Width: 21" approximately

Sink Requirements: Vessel Sink (suggested 17" maximum front to back) or Drop-In (if you cut a bigger hole)

Faucet Requirements: Base will cover 1.5" hole; Mounting Hole Diameter <= 1.5" (unless you drill a bigger hole)