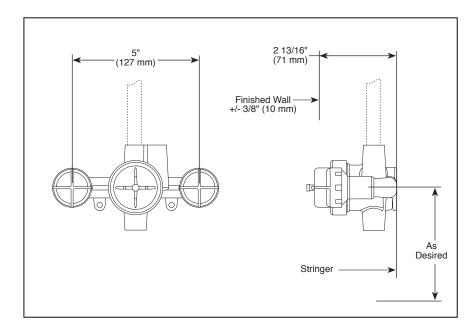

## STANDARD SPECIFICATIONS

- Brass body.
- Back-to-back installation capability.
- Additional outlet option for jetted shower XO® series.
- Extra outlet models (XO) include 3 port, six position diverter.
- For use with T1837, T18037-XO, T1817, & T18017-XO diverter trims.