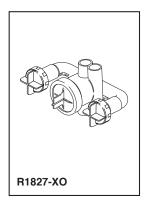

## JETTED SHOWER XO® ROUGH MODULES

■ Jet Module w/ Extra Outlet Rough Only (R1827-XO)

## STANDARD SPECIFICATIONS

- Brass body.
- Back-to-back installation capability.
- Additional outlet option for jetted shower XO® series.
- Extra outlet models (XO) include 3 port, six position diverter.
- For use with T1837, T18037-XO, T1817, & T18017-XO diverter trims.