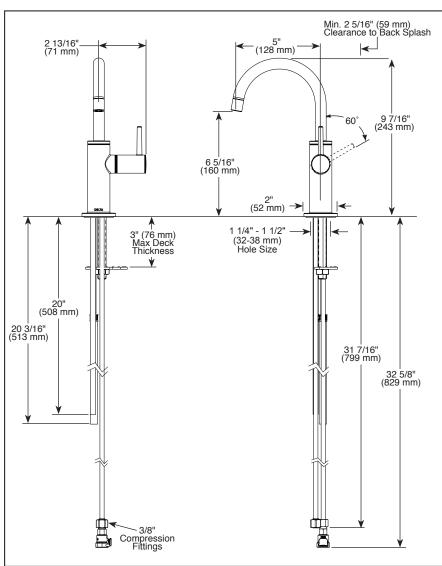

## STANDARD SPECIFICATIONS:

- Laminar water stream with max flow rate 1.5 gpm @ 60 psi, 5.7 L/min @ 414 kPa
- · Solid brass construction
- Spout swings 360°
- · Self closing handle
- Spring Loaded ceramic disc valve cartridge
- Insulated body and spout to reduce heat transfer to faucet
- Mounting wrench to assist in tightening mounting nut
- Integrated supply tube with 3/8" compression fitting