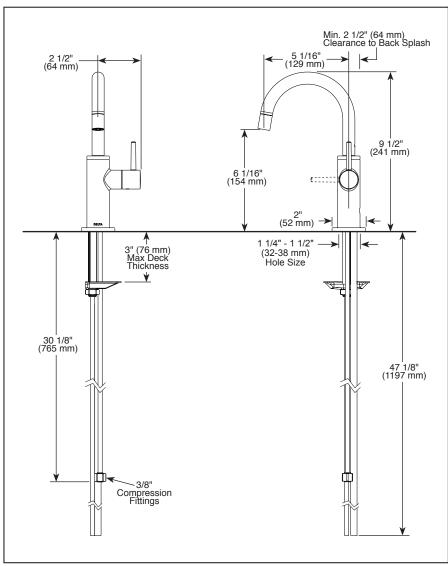

### **STANDARD SPECIFICATIONS:**

- Laminar water stream with max flow rate 1.5 gpm @ 60 psi, 5.7 L/min @ 414 kPa
- Works with RO systems, filtered water systems, or as a cold water tap
- Spout swings 360°
- Single lever handle design
- Air gap included with 1/4" tube for RO system and 3/8" tube for drain
- Mounting wrench to assist in tightening mounting nut securely
- Integrated supply tube with 3/8" compression fitting