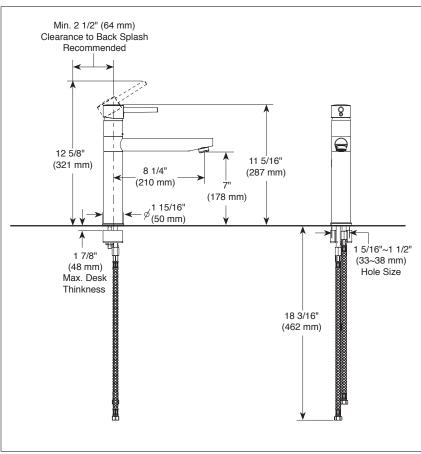

### **STANDARD SPECIFICATIONS:**

- Maximum flow rate 1.8 gpm @ 60 psi, 6.8 L/min @ 414 kPa
- Ceramic cartridge
- 1 hole installation
- Spout rotates 360°
- Maximum 1 7/8" (48 mm) deck thickness
- Color coded plug button on handle for hot/cold identification