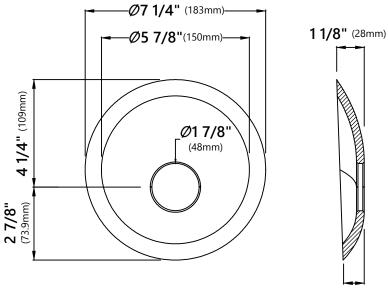

#### Warranty

Kraus 1 Year Limited Warranty see website for details www.kraususa.com

Glass Disk Dimensions Overall Dimensions: Ø7 1/4" x 1 1/8"

# Features

- Tempered Glass Construction
- For Use with KGW-1700 Waterfall Faucet