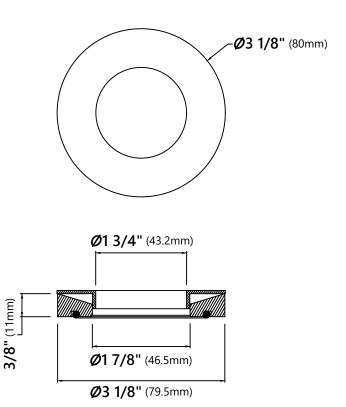

# Mounting Ring Dimensions

Overall Dimensions: Ø3 1/8" x 3/8"

#### Features

- Brass Construction
- Designed to Use with Above Counter Vessel Sinks
  without Overflow
- Fits Standard Drain Assembly without Overflow