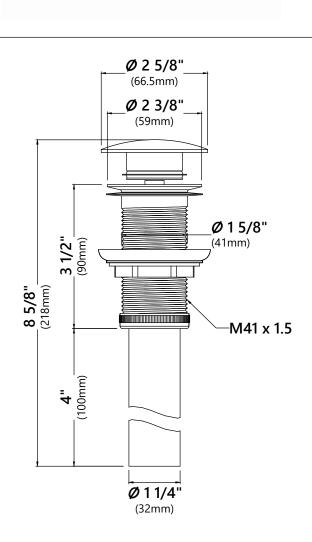

# **PU-10** Pop Up Drain w/o Overflow

Pop Up Dimensions Dimensions: 8 5/8" x Ø2 5/8"

#### Features

- Metal Construction
- Connection 1 1/4"
- Designed to Use w/ Above-Counter Vessel Sinks without overflow
- Fits Standard 1 3/4" Drain Opening