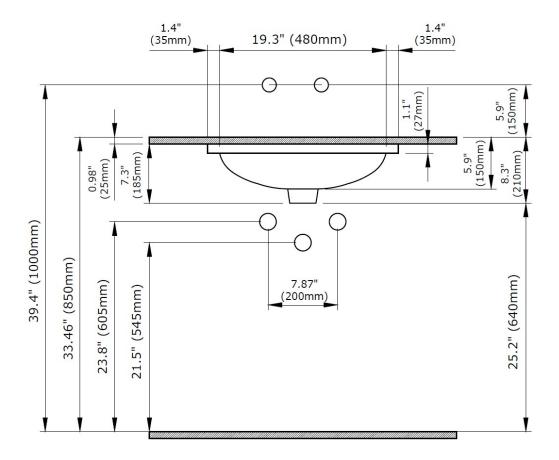

#### NOTES:

Refer to installation instructions supplied with bathroom sink for wall mount, countertop or console leg installations.

**CAUTION:** Sink is heavy! Installer must provide adequate reinforcement for all load-bearing supports in accordance with installation instructions supplied with bathroom sink.