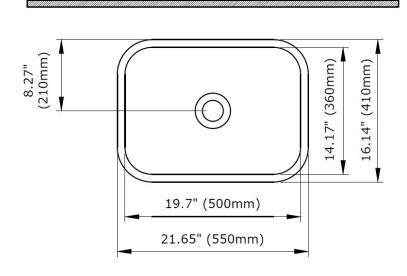

#### **DIMENSIONS**

**NOMINAL DIMENSIONS** including lip 21.65"x 16.14" x 7.3" (550 x 410 x 185 mm)