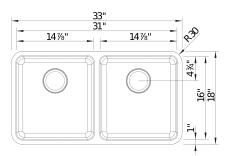

### Design and Planning Tips

· Min cabinet size: 36 in

• Bowl depth: 9 in ( 229.0 mm )

What is included: Installation instructions Cut-out template Limited Lifetime Warranty

Undermount installation only Minimum cabinet size: 36" Cut-out Dimensions: Cut-out Length: 31.24" Cut-out Width: 16.24"

Cut-out Below Counter Depth: 9.79"

Left Sink Bowl Dimensions:

Sink Bowl Length (left-to-right): 14.88" Sink Bowl Width (front-to-back): 16"

Sink Bowl Depth: 9"

Right Sink Bowl Dimensions:

Sink Bowl Length (left-to-right): 14.88" Sink Bowl Width (front-to-back): 16"

Sink Bowl Depth: 9"

Drain hole compatible with 3.5" strainers or waste

flanges

Nested SKU: 524744

Codes/Standards: ASME A112.19.3-2017/CSA

B45.4-17