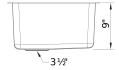

Cut-out Below Counter Depth: 9.79"

Left Sink Bowl Dimensions:

Sink Bowl Length (left-to-right): 14.88" Sink Bowl Width (front-to-back): 16"

Sink Bowl Depth: 9"

Right Sink Bowl Dimensions:

Sink Bowl Length (left-to-right): 14.88" Sink Bowl Width (front-to-back): 16"

Sink Bowl Depth: 9"

Drain hole compatible with 3.5" strainers or waste

flanges

Nested SKU: 524744

Codes/Standards: ASME A112.19.3-2017/CSA

B45.4-17