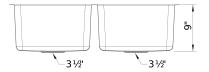

Cut-out Below Counter Depth: 9.79"

Left Sink Bowl Dimensions:

Sink Bowl Length (left-to-right): 14.88" Sink Bowl Width (front-to-back): 16"

Sink Bowl Depth: 9"

Right Sink Bowl Dimensions:

Sink Bowl Length (left-to-right): 14.88" Sink Bowl Width (front-to-back): 16"

Sink Bowl Depth: 9"

Drain hole compatible with 3.5" strainers or waste

flanges

Nested SKU: 524744

Codes/Standards: ASME A112.19.3-2017/CSA

B45.4-17