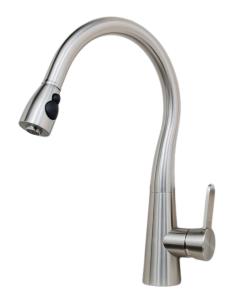

All Stainless Steel Faucet 309001 Alessio

## **FEATURES**

- Flow rate: maximum 1.80 gpm @ 60 PSI
- All Stainless Steel construction, solid build and completely lead free
- All-stainless-steel body with brushed finish that never wears off
- Elegant design with fluid lines suits wide range of kitchen styles
- High-arc spout with 360 degree rotation offers exceptional clearance for tasks around and in the sink
- Single-lever control and one-hole installation provides easy operation, clean look and superior access to counter space
- · Long lasting ceramic disc cartridge
- Ergonomic sprayer head with ideal size and weight fits comfortably in your hand and pulls down for in-sink or onthe-counter tasks. It docks by weight, so you don't have to worry about failure of complicated docking mechanisms.
  Two simple soft buttons allow you to switch easily between stream and spray.
- · Lifetime limited warranty
- Complies with NSF/ANSI 61-2016