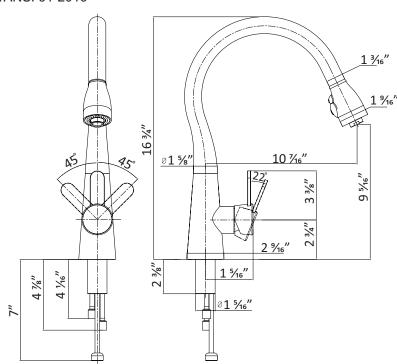

All Stainless Steel Faucet 309001 Alessio

## **FEATURES**

- Flow rate: maximum 1.80 gpm @ 60 PSI
- All Stainless Steel construction, solid build and completely lead free
- All-stainless-steel body with brushed finish that never wears off
- Elegant design with fluid lines suits wide range of kitchen styles
- High-arc spout with 360 degree rotation offers exceptional clearance for tasks around and in the sink
- Single-lever control and one-hole installation provides easy operation, clean look and superior access to counter space
- · Long lasting ceramic disc cartridge
- Ergonomic sprayer head with ideal size and weight fits comfortably in your hand and pulls down for in-sink or onthe-counter tasks. It docks by weight, so you don't have to worry about failure of complicated docking mechanisms.
  Two simple soft buttons allow you to switch easily between stream and spray.
- · Lifetime limited warranty
- Complies with NSF/ANSI 61-2016