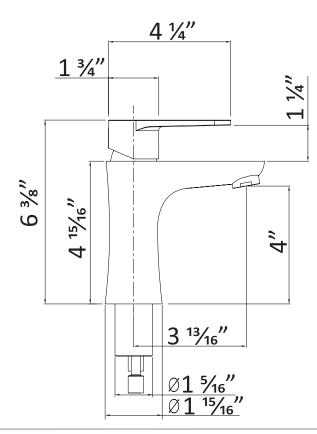

## FEATURES

- Flow rate: maximum 1.20 gpm @ 60 PSI
- All Stainless Steel construction, solid build and completely lead free
- Brushed finish as part of the all-stainless-steel body that never wears off
- Design with contrast of planarity and curviness, delivering natural beauty in simplicity
- 4-inch spout height and 3-13/16-inch spout reach, providing ample clearance for washing
- Single-lever control and one-hole installation provides easy operation, clean look and superior access to counter space
- · Long lasting ceramic disc cartridge
- · Lifetime limited warranty
- Complies with NSF/ANSI 61-2016