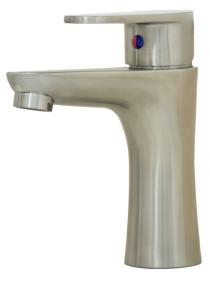

## **Renaissance Collection**

All Stainless Steel Faucet 308001 Cellina

## MATERIAL

Premium Type 304 stainless steel

## FEATURES

- Flow rate: maximum 1.20 gpm @ 60 PSI
- All Stainless Steel construction, solid build and completely lead free
- Brushed finish as part of the all-stainless-steel body that never wears off
- Design with contrast of planarity and curviness, delivering natural beauty in simplicity
- 4-inch spout height and 3-13/16-inch spout reach, providing ample clearance for washing
- Single-lever control and one-hole installation provides easy operation, clean look and superior access to counter space
- · Long lasting ceramic disc cartridge
- · Lifetime limited warranty
- Complies with NSF/ANSI 61-2016