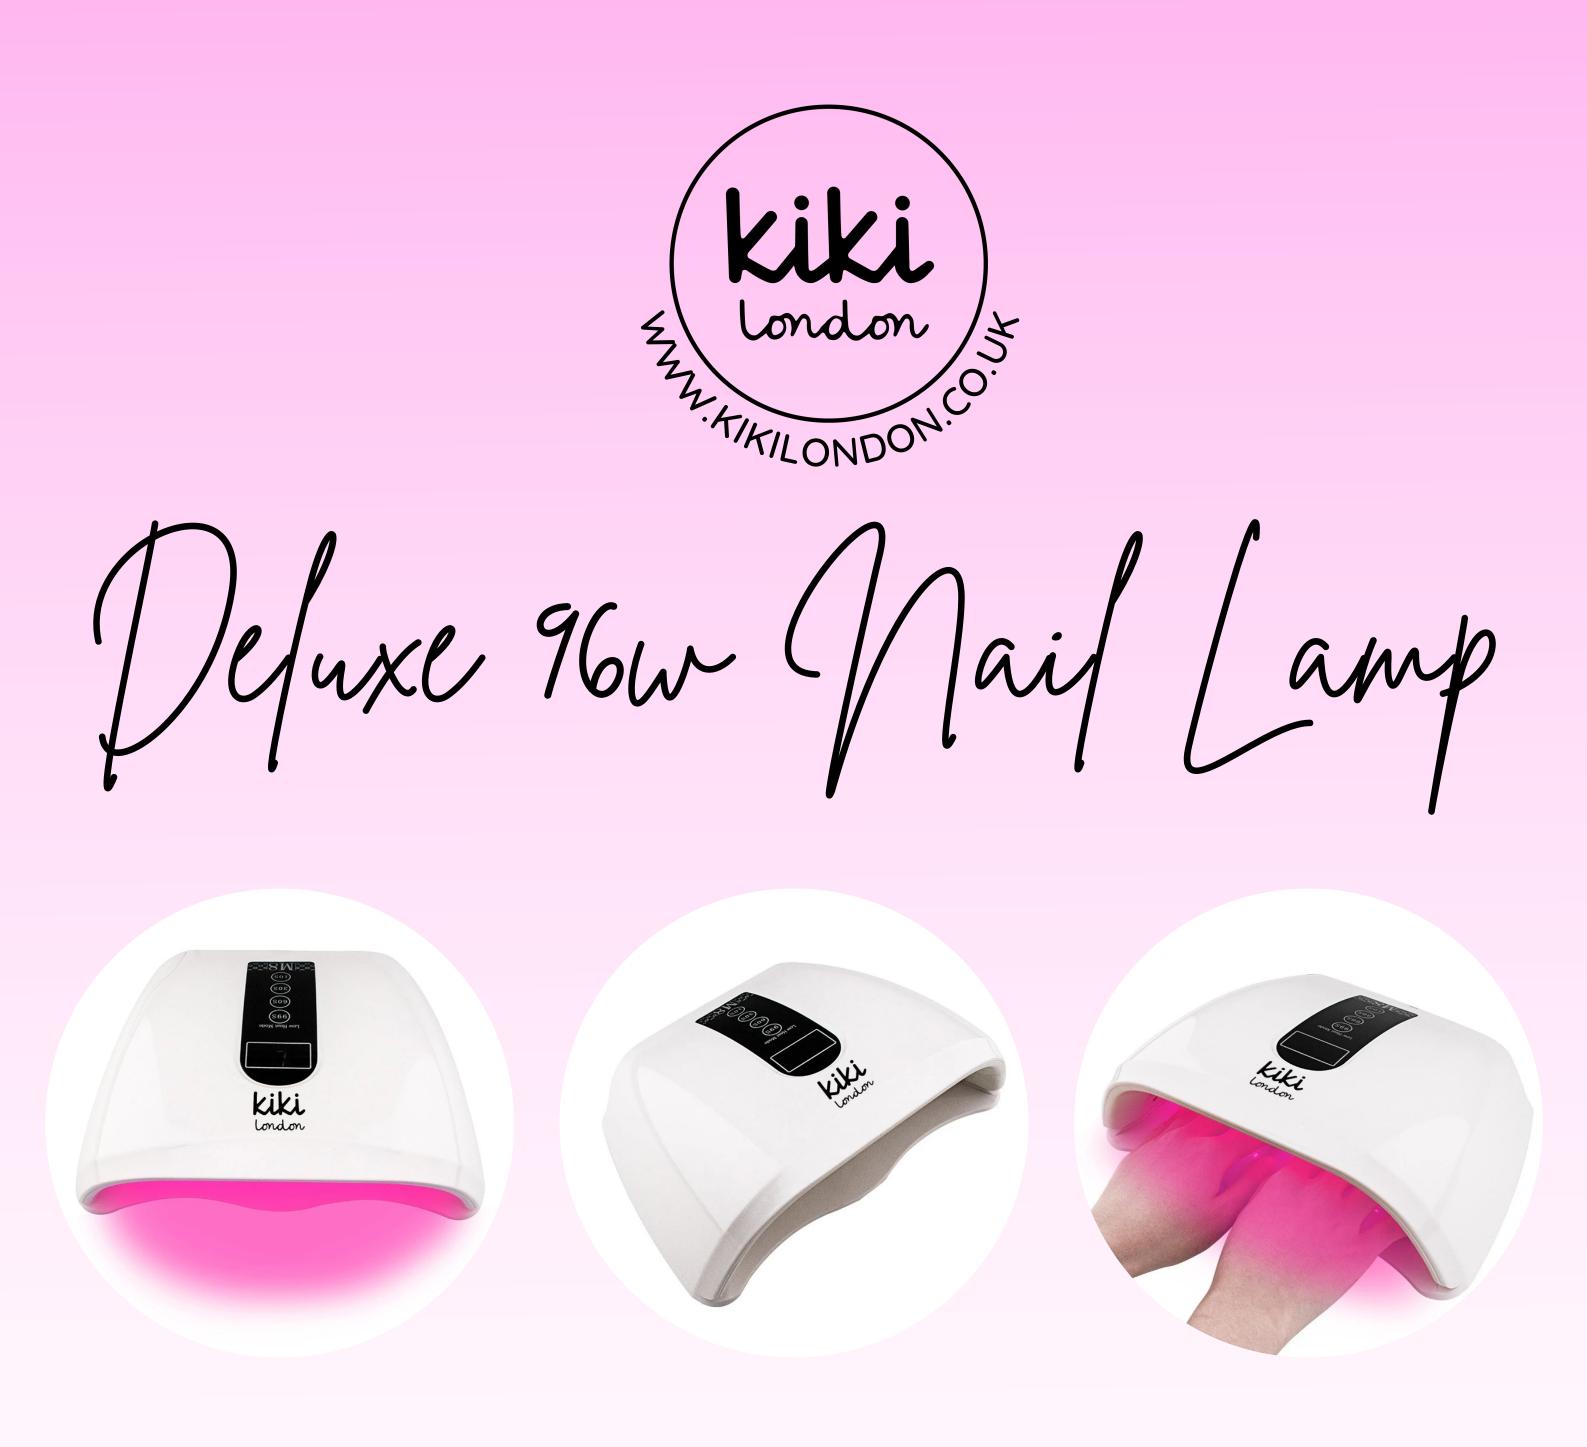

The Kiki London Deluxe LED Nail Lamp is the latest innovation of a compact modern design, combined with the latest technology for safe and fast curing UV/LED nail products. This is a multipurpose nail lamp, designed to cure all forms of nail gel and extensions; including gel polish, hard gel and builder gel extensions n the fastest, safest way possible..

## Exclusive Leatures

- 96w fast curing nail lamp
- Double light source (365+405nm)- means stronger performance
- New compact design
- 50,000hrs minimum LED Life
- Attractive pink/red LED lights
- Multi-purpose ability: cures all gels Including builder gel, hard gel, UV gel
- Removable lamp tray suitable for hands and feet (easy to clean too)
- 1 year warrantee

4 touch sensor curing settings (Including: 10s, 30s, 60s, 99s, Low Heat Mode)

UK/EU or USA power adaptor available

48 strategically placed LED's meaning full coverage with no dead zones

96w fast curing nail lamp allows for double hand curing