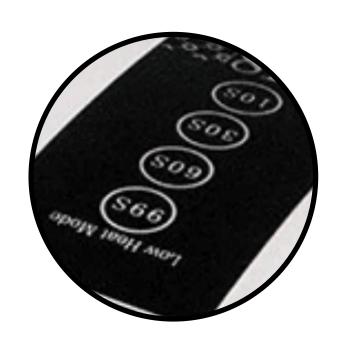

4 touch sensor curing settings (Including: 10s, 30s, 60s, 99s, Low Heat Mode)

UK/EU or USA power adaptor available

48 strategically placed LED's meaning full coverage with no dead zones

96w fast curing nail lamp allows for double hand curing