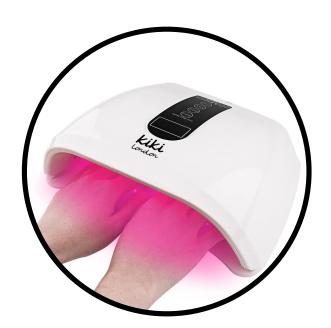

The Kiki London Deluxe LED Nail Lamp is the latest innovation of a compact modern design, combined with the latest technology for safe and fast curing UV/LED nail products. This is a multipurpose nail lamp, designed to cure all forms of nail gel and extensions; including gel polish, hard gel and builder gel extensions n the fastest, safest way possible..

## Exclusive Leatures

- 96w fast curing nail lamp
- Double light source (365+405nm)- means stronger performance
- New compact design
- 50,000hrs minimum LED Life
- Attractive pink/red LED lights
- Multi-purpose ability: cures all gels Including builder gel, hard gel, UV gel
- Removable lamp tray suitable for hands and feet (easy to clean too)
- 1 year warrantee