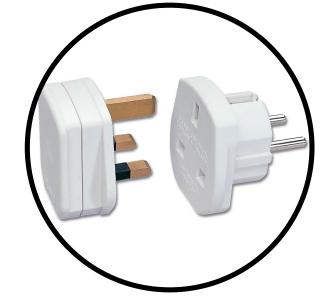

4 touch sensor curing settings (Including: 10s, 30s, 60s, 99s, Low Heat Mode)

UK/EU or USA power adaptor available

48 strategically placed LED's meaning full coverage with no dead zones

96w fast curing nail lamp allows for double hand curing