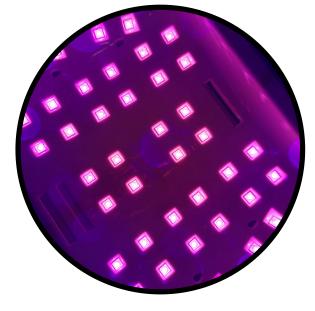

## Exclusive Leatures

- 96w fast curing nail lamp
- Double light source (365+405nm)- means stronger performance
- New compact design
- 50,000hrs minimum LED Life
- Attractive pink/red LED lights
- Multi-purpose ability: cures all gels Including builder gel, hard gel, UV gel
- Removable lamp tray suitable for hands and feet (easy to clean too)
- 1 year warrantee

4 touch sensor curing settings (Including: 10s, 30s, 60s, 99s, Low Heat Mode)

UK/EU or USA power adaptor available

48 strategically placed LED's meaning full coverage with no dead zones

96w fast curing nail lamp allows for double hand curing