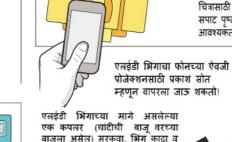

### फोन दृश्य

सॅम्पल सेलफोनदवारे बघता व रेकॉर्ड करू शकतो

 मेलफोन कॅमेर्याच्या केंद्रस्थानी डबल रिंग स्टिकर लावा

सेलफोन दृश्य दिसतात.

फोल्डस्कोपच्या पिवळा बाजुस लावा.

मंद प्रकाशा मध्ये सुद्धा थेट दृश्य किंवा

प्रोजेक्शन

फोन सोबत जुळवणी

1. फोन फ्लॅशलाइटच्या

रिंग स्टिकर ठेवा

मध्यभागी दहेरी स्टिक

प्रतिमा व दृश्य रेखाटनेसाठी प्रोजेक्शन उत्कष्ट

2. स्टिकर कव्हर काढा. नंतर

ठेवा (चांदीची बाजू वर)