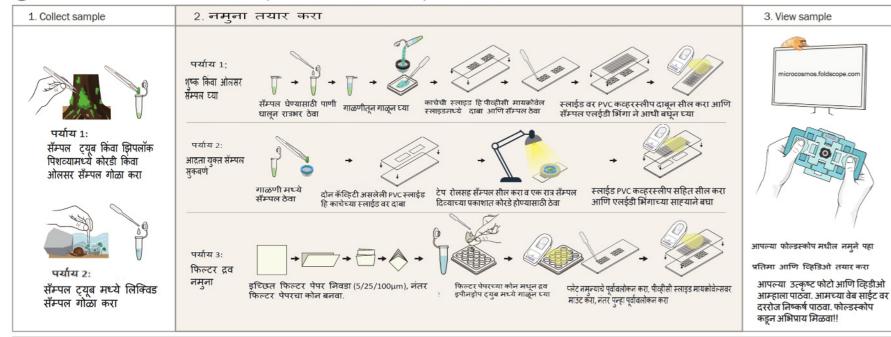

## 🕜 निर्देशित केलेला प्रयोग: सुक्ष्म जीवांचे अतभूत विश्व शोधा

परीक्षणां साठीचे एखादी पदार्थ किंवा

"सॅम्पल" ठेवण्यासाठी स्लाईड वापरतात. नमना व्यवस्थित ठेवला

गेला आहे याँची खात्री केल्यावर

स्लाईड फोल्डस्कोप मध्ये

पाहण्यासाठी लावा.