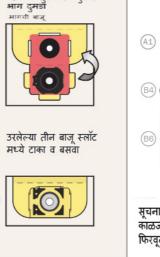

# अव्यास्य अवस्था स्वना

2. मागच्या साईडने कपलर कसे बसवाल

3.खालच्या बाजुची घडी व भाग बंदिस्त कसा कराल

तमचे निरीक्षणे, परिणाम, प्रतिमा व चल प्रतिमा तुमचा आय कोड टाकुन आमच्याशी शेअर करा

(बाजुच्या सुचना फोल्डस्कोप वापरताना लक्षात ठेवा)