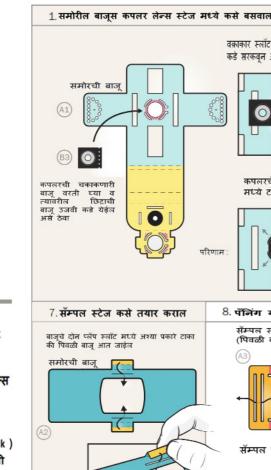

# अव्यास्य अवस्था स्वना

2. मागच्या साईडने कपलर कसे बसवाल

3.खालच्या बाजुची घडी व भाग बंदिस्त कसा कराल

तमचे निरीक्षणे, परिणाम, प्रतिमा व चल प्रतिमा तुमचा आय कोड टाकुन आमच्याशी शेअर करा

(बाजुच्या सुचना फोल्डस्कोप वापरताना लक्षात ठेवा)