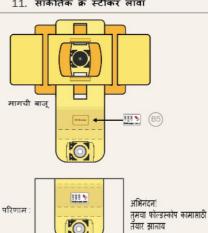

6 फोकस रॅम्प लेन्स स्टेज मध्न कसा टाकाल

# अव्यास्य अवस्था स्वना

2. मागच्या साईडने कपलर कसे बसवाल

3.खालच्या बाजुची घडी व भाग बंदिस्त कसा कराल

तमचे निरीक्षणे, परिणाम, प्रतिमा व चल प्रतिमा तुमचा आय कोड टाकुन आमच्याशी शेअर करा

(बाजुच्या सुचना फोल्डस्कोप वापरताना लक्षात ठेवा)