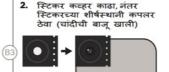

प्रोजेक्शन

फोन सोबत जुळवणी

1. फोन फ्लॅशलाइटच्या

रिंग स्टिकर ठेवा

मध्यभागी दहेरी स्टिक

प्रतिमा व दृश्य रेखाटनेसाठी प्रोजेक्शन उत्कष्ट

2. स्टिकर कव्हर काढा. नंतर

ठेवा (चांदीची बाजू वर)