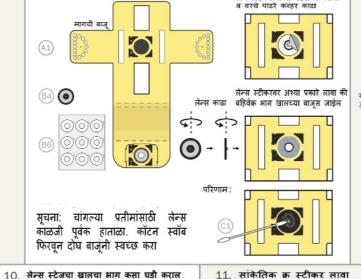

# अव्यास्य अवस्था स्वना

2. मागच्या साईडने कपलर कसे बसवाल

3.खालच्या बाजुची घडी व भाग बंदिस्त कसा कराल

तमचे निरीक्षणे, परिणाम, प्रतिमा व चल प्रतिमा तुमचा आय कोड टाकुन आमच्याशी शेअर करा

(बाजुच्या सुचना फोल्डस्कोप वापरताना लक्षात ठेवा)

4. लेन्स स्टेज मध्ये लेन्स कसा बसवाल

- गंभीर इजा किंवा मृत्यू टाळण्यासाठी बॅटरी आणि चंबक प्राण्यांपासून दूर ठेवा • या उत्पादनातील काही रसायन हे कॅलिफोर्निया राज्यात
- कॅन्सरसाठी, जन्मविकृती किंवा इतर पुनरुत्पादक संस्थे वर हानीसाठी नोंदवलेले आहे. ती वापरताना याँची काळजी घ्यावी. • उत्पादनाच्या स्लाइइस काचेचे बनलेले असतात आणि ते आपल्याला जखमी करतात किंवा गांभीयांने इजा करू शकतात.हाताळताना सावधगिरी बाळगा;
- या उत्पादनासह सर्य किंवा उज्ज्वल प्रकाश पाह नका. उदाहरणार्थ, उज्ज्वल सेटिंगवर समायोजित केल्यावर समाविष्ट केलेले एलईडी भिंगाचा प्रकाश स्रोत पाह नका. असे केल्याने गंभीर डोळा दुखणे आणि भितीदायक होऊ
- आपल्या डोळ्याच्या बुबुळावर सूक्ष्मदर्शकाखाली ठेवू नये; असे केल्यास
- हे उत्पादन वैदयकीय कारणांसाठी वापरले जाऊ शकत नाही किंवा अभिप्रेत नाही