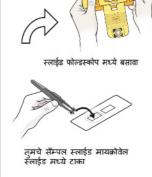

स्वीकरण

5. फोकस रॅम्प कशी घडी कराल

उत्पादनाशी संबंधीत विक्रीयोग्यता आणि/किंवा एखाद्या विशिष्ट प्रत्यातासाठी फिटनेसची अंतर्भृत हमी अंतर्भृत करणे किंवा व्यक्त करणे यासार्खी कोणतीही प्रतिनिधित्व किंवा हमी आही. उत्पादन "जसे आहे कायद्याद्वारे परवानगी दिलेल्या मर्यादेपर्यंत,

OLDCOOPE कोणत्याही उत्पादकाचा वापर परिणामी कोणत्याही इजा, मृत्यू किंवा गृतीय पक्षाच्या दाट्यासाठी जवाबदार नाही. FOLDSCOPE कोणत्याही प्रत्यक्ष, अप्रत्यक्ष, आकस्मिक किंवा परिणामस्वरूप होणारी विधानसभा किंवा उत्पादनाच्या वापरासाठी परिणामकारक हानीसाठी



6 फोकस रॅम्प लेन्स स्टेज मध्न कसा टाकाल



# उपकरणाचे भाग



















झिप नमुना पिशव्या

नोटबुक आणि पेन्सिल

फिल्टर पेपर, 5/25/100 सक्ष्ममार्ग



# अव्यास्य अवस्था स्वना





2. मागच्या साईडने कपलर कसे बसवाल





3.खालच्या बाजुची घडी व भाग बंदिस्त कसा कराल



















तमचे निरीक्षणे, परिणाम, प्रतिमा व चल प्रतिमा तुमचा आय कोड टाकुन आमच्याशी शेअर करा

(बाजुच्या सुचना फोल्डस्कोप वापरताना लक्षात ठेवा)

# स्लाईड माउंटिंग

### स्लाईड कशी तयार करावी



## स्लाईड कशी टाकावी



## स्लाईड कशा बघाल

### थेट दृश्य

थेट पाहण्यासाठी, लेन्स डोळ्याजवळ धरा व फोल्डस्कोपला प्रकाश स्त्रोताच्या दिशेने धरा. (जसे की सूर्य प्रकाश किंवा कत्रिम प्रकाश.)

### लक्षात ठेवा

फोल्डस्कोपची निळी बाजू चेहराच्या बाजुने किंवा चेहऱ्या समोर आली पाहिजे!



एलईडी मॅम्निफायर प्रकाश स्त्रोत म्हणून कसा वापरावा याच्या तपशीलासाठी "प्रोजेक्शन" विभाग

हे उपकरण प्रखर सर्य किंवा प्रखर प्रकाशात पाह नका. उदाहरणार्थ. LED भिंगातून प्रकाश स्रोत पाह नका असे केल्याने डोळाल्या गंभीर दखापत व गोंधळलेली स्थिती निर्माण होऊ शकते

### फोन दृश्य

सॅम्पल सेलफोनदवारे बघता व रेकॉर्ड करू शकतो

 मेलफोन कॅमेर्याच्या