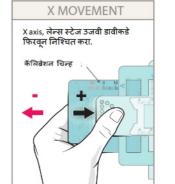

रेफरन्स छिद्राच्या साहयाने, तमच्या उत्कष्ट प्रतिमाचे माप मोजा.

x, Y, 2 स्थाने निश्चित करा. नींद, 2 उंची हि ०.२ मी. मी. ०.०२ ते ०.६ मी. मी पर्यंत बदलते