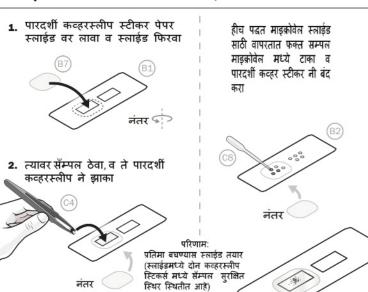

### स्लाईड कशी तयार करावी

## स्लाईड कशी टाकावी

## 🕜 निर्देशित केलेला प्रयोग: सुक्ष्म जीवांचे अतभूत विश्व शोधा

परीक्षणां साठीचे एखादी पदार्थ किंवा

"सॅम्पल" ठेवण्यासाठी स्लाईड वापरतात. नमना व्यवस्थित ठेवला

गेला आहे याँची खात्री केल्यावर

स्लाईड फोल्डस्कोप मध्ये

पाहण्यासाठी लावा.