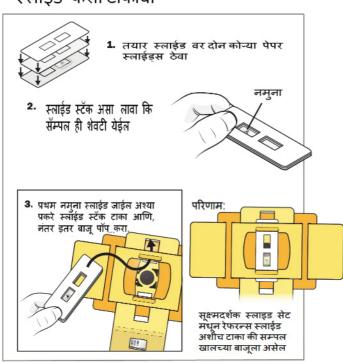

उत्पादन "जसे आहे कायद्याद्वारे परवानगी दिलेल्या मर्यादेपर्यंत,

OLDCOOPE कोणत्याही उत्पादकाचा वापर परिणामी कोणत्याही इजा, मृत्यू किंवा गृतीय पक्षाच्या दाट्यासाठी जवाबदार नाही. FOLDSCOPE कोणत्याही प्रत्यक्ष, अप्रत्यक्ष, आकस्मिक किंवा परिणामस्वरूप होणारी विधानसभा किंवा उत्पादनाच्या वापरासाठी परिणामकारक हानीसाठी



6 फोकस रॅम्प लेन्स स्टेज मध्न कसा टाकाल



# उपकरणाचे भाग



















झिप नमुना पिशव्या

नोटबुक आणि पेन्सिल

फिल्टर पेपर, 5/25/100 सक्ष्ममार्ग



# अव्यास्य अवस्था स्वना





2. मागच्या साईडने कपलर कसे बसवाल





3.खालच्या बाजुची घडी व भाग बंदिस्त कसा कराल



















तमचे निरीक्षणे, परिणाम, प्रतिमा व चल प्रतिमा तुमचा आय कोड टाकुन आमच्याशी शेअर करा

(बाजुच्या सुचना फोल्डस्कोप वापरताना लक्षात ठेवा)

# स्लाईड माउंटिंग

### स्लाईड कशी तयार करावी



## स्लाईड कशी टाकावी



## स्लाईड कशा बघाल

### थेट दृश्य

थेट पाहण्यासाठी, लेन्स डोळ्याजवळ धरा व फोल्डस्कोपला प्रकाश स्त्रोताच्या दिशेने धरा. (जसे की सूर्य प्रकाश किंवा कत्रिम प्रकाश.)

### लक्षात ठेवा

फोल्डस्कोपची निळी बाजू चेहराच्या बाजुने किंवा चेहऱ्या समोर आली पाहिजे!



एलईडी मॅम्निफायर प्रकाश स्त्रोत म्हणून कसा वापरावा याच्या तपशीलासाठी "प्रोजेक्शन" विभाग

हे उपकरण प्रखर सर्य किंवा प्रखर प्रकाशात पाह नका. उदाहरणार्थ. LED भिंगातून प्रकाश स्रोत पाह नका असे केल्याने डोळाल्या गंभीर दखापत व गोंधळलेली स्थिती निर्माण होऊ शकते

### फोन दृश्य

सॅम्पल सेलफोनदवारे बघता व रेकॉर्ड करू शकतो

 मेलफोन कॅमेर्याच्या केंद्रस्थानी डबल रिंग स्टिकर लावा









सेलफोन दृश्य दिसतात.

फोल्डस्कोपच्या पिवळा बाजुस लावा.

मंद प्रकाशा मध्ये सुद्धा थेट दृश्य किंवा

प्रोजेक्शन

फोन सोबत जुळवणी

1. फोन फ्लॅशलाइटच्या

रिंग स्टिकर ठेवा