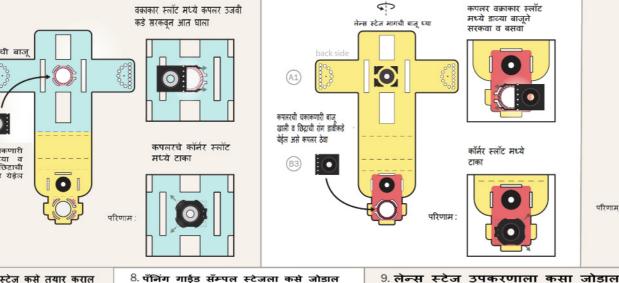

# अव्यास्य अवस्था स्वना

2. मागच्या साईडने कपलर कसे बसवाल

3.खालच्या बाजुची घडी व भाग बंदिस्त कसा कराल

तमचे निरीक्षणे, परिणाम, प्रतिमा व चल प्रतिमा तुमचा आय कोड टाकुन आमच्याशी शेअर करा

(बाजुच्या सुचना फोल्डस्कोप वापरताना लक्षात ठेवा)

4. लेन्स स्टेज मध्ये लेन्स कसा बसवाल

- गंभीर इजा किंवा मृत्यू टाळण्यासाठी बॅटरी आणि चंबक प्राण्यांपासून दूर ठेवा • या उत्पादनातील काही रसायन हे कॅलिफोर्निया राज्यात
- कॅन्सरसाठी, जन्मविकृती किंवा इतर पुनरुत्पादक संस्थे वर हानीसाठी नोंदवलेले आहे. ती वापरताना याँची काळजी घ्यावी. • उत्पादनाच्या स्लाइइस काचेचे बनलेले असतात आणि ते आपल्याला जखमी करतात किंवा गांभीयांने इजा करू शकतात.हाताळताना सावधगिरी बाळगा;
- या उत्पादनासह सर्य किंवा उज्ज्वल प्रकाश पाह नका. उदाहरणार्थ, उज्ज्वल सेटिंगवर समायोजित केल्यावर समाविष्ट केलेले एलईडी भिंगाचा प्रकाश स्रोत पाह नका. असे केल्याने गंभीर डोळा दुखणे आणि भितीदायक होऊ
- आपल्या डोळ्याच्या बुबुळावर सूक्ष्मदर्शकाखाली ठेवू नये; असे केल्यास
- हे उत्पादन वैदयकीय कारणांसाठी वापरले जाऊ शकत नाही किंवा अभिप्रेत नाही

6 फोकस रॅम्प लेन्स स्टेज मध्न कसा टाकाल