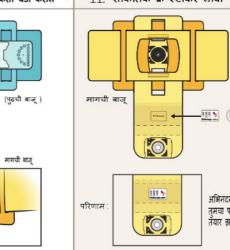

# अव्यास्य अवस्था स्वना

2. मागच्या साईडने कपलर कसे बसवाल

3.खालच्या बाजुची घडी व भाग बंदिस्त कसा कराल

तमचे निरीक्षणे, परिणाम, प्रतिमा व चल प्रतिमा तुमचा आय कोड टाकुन आमच्याशी शेअर करा

(बाजुच्या सुचना फोल्डस्कोप वापरताना लक्षात ठेवा)