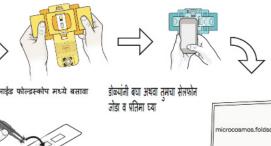

प्रोजेक्शन

फोन सोबत जुळवणी

1. फोन फ्लॅशलाइटच्या

रिंग स्टिकर ठेवा

मध्यभागी दहेरी स्टिक

प्रतिमा व दृश्य रेखाटनेसाठी प्रोजेक्शन उत्कष्ट

2. स्टिकर कव्हर काढा. नंतर

ठेवा (चांदीची बाजू वर)

3. फोल्डस्कोपची पिवळी बाज फोनच्या मागे लावा, स्पष्टे

चित्रासाठी अंधारी जागा व

सपाट पुष्ठ भागाची

आवश्यकता असते.

स्टिकरच्या शीर्षस्थानी कप्पलर

पॅनिंग आणि फोकस करणे

फोल्डस्कोपच्या दोघ बाजुच्या अर्ध चंद्राच्या खुणेवर दोघ अंगठे ठेऊन हातात धरा.