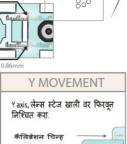

रेफरन्स छिद्राच्या साहयाने, तमच्या उत्कष्ट प्रतिमाचे माप मोजा.

x, Y, 2 स्थाने निश्चित करा. नींद, 2 उंची हि ०.२ मी. मी. ०.०२ ते ०.६ मी. मी पर्यंत बदलते