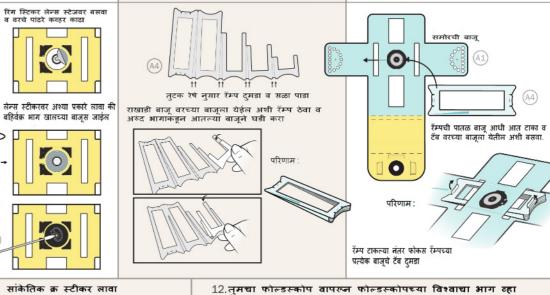

6 फोकस रॅम्प लेन्स स्टेज मध्न कसा टाकाल

प्रोजेक्शन

फोन सोबत जुळवणी

1. फोन फ्लॅशलाइटच्या

रिंग स्टिकर ठेवा

मध्यभागी दहेरी स्टिक

प्रतिमा व दृश्य रेखाटनेसाठी प्रोजेक्शन उत्कष्ट

2. स्टिकर कव्हर काढा. नंतर

ठेवा (चांदीची बाजू वर)

3. फोल्डस्कोपची पिवळी बाज फोनच्या मागे लावा, स्पष्टे

चित्रासाठी अंधारी जागा व

सपाट पुष्ठ भागाची

आवश्यकता असते.

स्टिकरच्या शीर्षस्थानी कप्पलर

पॅनिंग आणि फोकस करणे

फोल्डस्कोपच्या दोघ बाजुच्या अर्ध चंद्राच्या खुणेवर दोघ अंगठे ठेऊन हातात धरा.