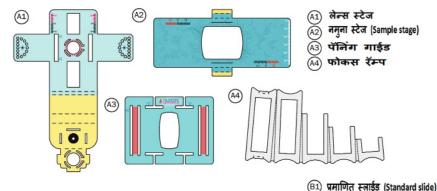

4. लेन्स स्टेज मध्ये लेन्स कसा बसवाल

- गंभीर इजा किंवा मृत्यू टाळण्यासाठी बॅटरी आणि चंबक प्राण्यांपासून दूर ठेवा • या उत्पादनातील काही रसायन हे कॅलिफोर्निया राज्यात
- कॅन्सरसाठी, जन्मविकृती किंवा इतर पुनरुत्पादक संस्थे वर हानीसाठी नोंदवलेले आहे. ती वापरताना याँची काळजी घ्यावी. • उत्पादनाच्या स्लाइइस काचेचे बनलेले असतात आणि ते आपल्याला जखमी करतात किंवा गांभीयांने इजा करू शकतात.हाताळताना सावधगिरी बाळगा;
- या उत्पादनासह सर्य किंवा उज्ज्वल प्रकाश पाह नका. उदाहरणार्थ, उज्ज्वल सेटिंगवर समायोजित केल्यावर समाविष्ट केलेले एलईडी भिंगाचा प्रकाश स्रोत पाह नका. असे केल्याने गंभीर डोळा दुखणे आणि भितीदायक होऊ
- आपल्या डोळ्याच्या बुबुळावर सूक्ष्मदर्शकाखाली ठेवू नये; असे केल्यास
- हे उत्पादन वैदयकीय कारणांसाठी वापरले जाऊ शकत नाही किंवा अभिप्रेत नाही

### अस्वीकरण

5. फोकस रॅम्प कशी घडी कराल

उत्पादनाशी संबंधीत विक्रीयोग्यता आणि/किंवा एखाद्या विशिष्ट प्रत्यातासाठी फिटनेसची अंतर्भृत हमी अंतर्भृत करणे किंवा व्यक्त करणे यासार्खी कोणतीही प्रतिनिधित्व किंवा हमी आही. उत्पादन "जसे आहे कायद्याद्वारे परवानगी दिलेल्या मर्यादेपर्यंत,

6 फोकस रॅम्प लेन्स स्टेज मध्न कसा टाकाल

# उपकरणाचे भाग

झिप नमुना पिशव्या

नोटबुक आणि पेन्सिल

फिल्टर पेपर, 5/25/100 सक्ष्ममार्ग