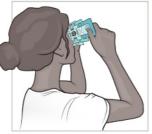

### थेट दृश्य

थेट पाहण्यासाठी, लेन्स डोळ्याजवळ धरा व फोल्डस्कोपला प्रकाश स्त्रोताच्या दिशेने धरा. (जसे की सूर्य प्रकाश किंवा कत्रिम प्रकाश.)

### लक्षात ठेवा

फोल्डस्कोपची निळी बाजू चेहराच्या बाजुने किंवा चेहऱ्या समोर आली पाहिजे!

एलईडी मॅम्निफायर प्रकाश स्त्रोत म्हणून कसा वापरावा याच्या तपशीलासाठी "प्रोजेक्शन" विभाग

हे उपकरण प्रखर सर्य किंवा प्रखर प्रकाशात पाह नका. उदाहरणार्थ. LED भिंगातून प्रकाश स्रोत पाह नका असे केल्याने डोळाल्या गंभीर दखापत व गोंधळलेली स्थिती निर्माण होऊ शकते