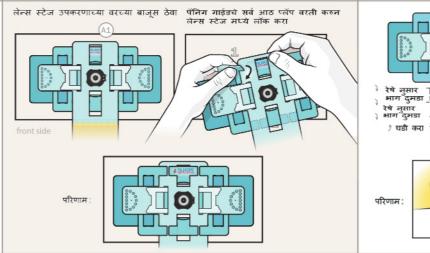

4. लेन्स स्टेज मध्ये लेन्स कसा बसवाल

- गंभीर इजा किंवा मृत्यू टाळण्यासाठी बॅटरी आणि चंबक प्राण्यांपासून दूर ठेवा • या उत्पादनातील काही रसायन हे कॅलिफोर्निया राज्यात
- कॅन्सरसाठी, जन्मविकृती किंवा इतर पुनरुत्पादक संस्थे वर हानीसाठी नोंदवलेले आहे. ती वापरताना याँची काळजी घ्यावी. • उत्पादनाच्या स्लाइइस काचेचे बनलेले असतात आणि ते आपल्याला जखमी करतात किंवा गांभीयांने इजा करू शकतात.हाताळताना सावधगिरी बाळगा;
- या उत्पादनासह सर्य किंवा उज्ज्वल प्रकाश पाह नका. उदाहरणार्थ, उज्ज्वल सेटिंगवर समायोजित केल्यावर समाविष्ट केलेले एलईडी भिंगाचा प्रकाश स्रोत पाह नका. असे केल्याने गंभीर डोळा दुखणे आणि भितीदायक होऊ
- आपल्या डोळ्याच्या बुबुळावर सूक्ष्मदर्शकाखाली ठेवू नये; असे केल्यास
- हे उत्पादन वैदयकीय कारणांसाठी वापरले जाऊ शकत नाही किंवा अभिप्रेत नाही