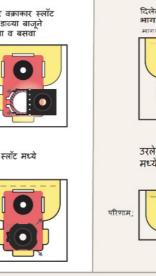

# अव्यास्य अवस्था स्वना

2. मागच्या साईडने कपलर कसे बसवाल

3.खालच्या बाजुची घडी व भाग बंदिस्त कसा कराल

तमचे निरीक्षणे, परिणाम, प्रतिमा व चल प्रतिमा तुमचा आय कोड टाकुन आमच्याशी शेअर करा

(बाजुच्या सुचना फोल्डस्कोप वापरताना लक्षात ठेवा)