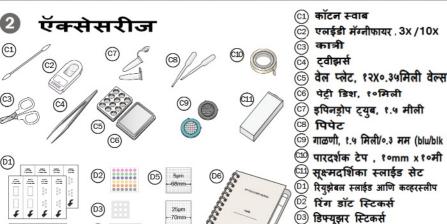

4. लेन्स स्टेज मध्ये लेन्स कसा बसवाल

- गंभीर इजा किंवा मृत्यू टाळण्यासाठी बॅटरी आणि चंबक प्राण्यांपासून दूर ठेवा • या उत्पादनातील काही रसायन हे कॅलिफोर्निया राज्यात
- कॅन्सरसाठी, जन्मविकृती किंवा इतर पुनरुत्पादक संस्थे वर हानीसाठी नोंदवलेले आहे. ती वापरताना याँची काळजी घ्यावी. • उत्पादनाच्या स्लाइइस काचेचे बनलेले असतात आणि ते आपल्याला जखमी करतात किंवा गांभीयांने इजा करू शकतात.हाताळताना सावधगिरी बाळगा;
- या उत्पादनासह सर्य किंवा उज्ज्वल प्रकाश पाह नका. उदाहरणार्थ, उज्ज्वल सेटिंगवर समायोजित केल्यावर समाविष्ट केलेले एलईडी भिंगाचा प्रकाश स्रोत पाह नका. असे केल्याने गंभीर डोळा दुखणे आणि भितीदायक होऊ
- आपल्या डोळ्याच्या बुबुळावर सूक्ष्मदर्शकाखाली ठेवू नये; असे केल्यास
- हे उत्पादन वैदयकीय कारणांसाठी वापरले जाऊ शकत नाही किंवा अभिप्रेत नाही