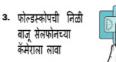

3. फोल्डस्कोपची पिवळी बाज फोनच्या मागे लावा, स्पष्टे

चित्रासाठी अंधारी जागा व

सपाट पुष्ठ भागाची

आवश्यकता असते.

स्टिकरच्या शीर्षस्थानी कप्पलर

पॅनिंग आणि फोकस करणे

फोल्डस्कोपच्या दोघ बाजुच्या अर्ध चंद्राच्या खुणेवर दोघ अंगठे ठेऊन हातात धरा.