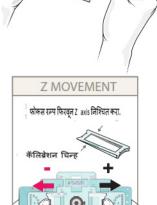

म्पल सेलफोनदवारे बघता व रेकॉर्ड करू शकतो

 मेलफोन कॅमेर्याच्या केंद्रस्थानी डबल रिंग स्टिकर लावा









सेलफोन दृश्य दिसतात.

फोल्डस्कोपच्या पिवळा बाजुस लावा.

मंद प्रकाशा मध्ये सुद्धा थेट दृश्य किंवा

प्रोजेक्शन

फोन सोबत जुळवणी

1. फोन फ्लॅशलाइटच्या

रिंग स्टिकर ठेवा

मध्यभागी दहेरी स्टिक

प्रतिमा व दृश्य रेखाटनेसाठी प्रोजेक्शन उत्कष्ट

2. स्टिकर कव्हर काढा. नंतर

ठेवा (चांदीची बाजू वर)

3. फोल्डस्कोपची पिवळी बाज फोनच्या मागे लावा, स्पष्टे

चित्रासाठी अंधारी जागा व

सपाट पुष्ठ भागाची

आवश्यकता असते.

स्टिकरच्या शीर्षस्थानी कप्पलर

पॅनिंग आणि फोकस करणे

फोल्डस्कोपच्या दोघ बाजुच्या अर्ध चंद्राच्या खुणेवर दोघ अंगठे ठेऊन हातात धरा.

रेफरन्स छिद्राच्या साहयाने, तमच्या उत्कष्ट प्रतिमाचे माप मोजा.

x, Y, 2 स्थाने निश्चित करा. नींद, 2 उंची हि ०.२ मी. मी. ०.०२ ते ०.६ मी. मी पर्यंत बदलते









## 🕜 निर्देशित केलेला प्रयोग: सुक्ष्म जीवांचे अतभूत विश्व शोधा

परीक्षणां साठीचे एखादी पदार्थ किंवा

"सॅम्पल" ठेवण्यासाठी स्लाईड वापरतात. नमना व्यवस्थित ठेवला

गेला आहे याँची खात्री केल्यावर

स्लाईड फोल्डस्कोप मध्ये

पाहण्यासाठी लावा.



# 8 स्चना आणि युक्त्या

1. कपया http://microcosmos.foldscope.com येथे नोंदणी करा आणि जगभरातील फोल्डस्कोप समदायातन हजारो उदाहरणे, यक्त्या, टिपा आणि वापर उदाहरणांचा उपयोग करा. आपल्याला अभिप्राय / मदत हवी असल्यास आपले पश्नांची चर्चा करा



- 2. आमचे व्हिडिओ ट्यूटोरियल पहा: microcosmos.foldscope.com/tutorial
- 3 जर आपण प्रथमच मायक्रोस्कोपी करत असाल, तर आपण कोरड्या नमनासह सरू करू शकता जे हलत नाही !! या प्रकारे आपण आपले कौशल्य सिंद्ध करू शकतो आणि पुढील पावले म्हणून विविध जलस्त्रोतापासन, वेगवेगळे संजीवांचा अभ्यास करू शकतात.
- 4 आपण प्रतिमा रेकॉर्ड करण्यासाठी से