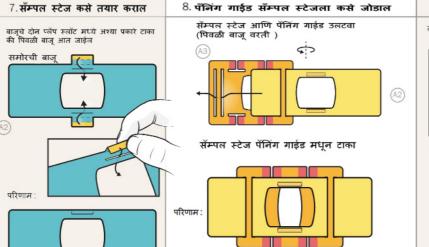

ी

### अस्वीकरण

5. फोकस रॅम्प कशी घडी कराल

उत्पादनाशी संबंधीत विक्रीयोग्यता आणि/किंवा एखाद्या विशिष्ट प्रत्यातासाठी फिटनेसची अंतर्भृत हमी अंतर्भृत करणे किंवा व्यक्त करणे यासार्खी कोणतीही प्रतिनिधित्व किंवा हमी आही. उत्पादन "जसे आहे कायद्याद्वारे परवानगी दिलेल्या मर्यादेपर्यंत,

OLDCOOPE कोणत्याही उत्पादकाचा वापर परिणामी कोणत्याही इजा, मृत्यू किंवा गृतीय पक्षाच्या दाट्यासाठी जवाबदार नाही. FOLDSCOPE कोणत्याही प्रत्यक्ष, अप्रत्यक्ष, आकस्मिक किंवा परिणामस्वरूप होणारी विधानसभा किंवा उत्पादनाच्या वापरासाठी परिणामकारक हानीसाठी



6 फोकस रॅम्प लेन्स स्टेज मध्न कसा टाकाल



# उपकरणाचे भाग



















झिप नमुना पिशव्या

नोटबुक आणि पेन्सिल

फिल्टर पेपर, 5/25/100 सक्ष्ममार्ग



# अव्यास्य अवस्था स्वना





2. मागच्या साईडने कपलर कसे बसवाल





3.खालच्या बाजुची घडी व भाग बंदिस्त कसा कराल



















तमचे निरीक्षणे, परिणाम, प्रतिमा व चल प्रतिमा तुमचा आय कोड टाकुन आमच्याशी शेअर करा

(बाजुच्या सुचना फोल्डस्कोप वापरताना लक्षात ठेवा)

# स्लाईड माउंटिंग

### स्लाईड कशी तयार करावी



## स्लाईड कशी टाकावी



## स्लाईड कशा बघाल

### थेट दृश्य

थेट पाहण्यासाठी, लेन्स डोळ्याजवळ धरा व फोल्डस्कोपला प्रकाश स्त्रोताच्या दिशेने धरा. (जसे की सूर्य प्रकाश किंवा कत्रिम प्रकाश.)

### लक्षात ठेवा

फोल्डस्कोपची निळी बाजू चेहराच्या बाजुने किंवा चेहऱ्या समोर आली पाहिजे!



एलईडी मॅम्निफायर प्रकाश स्त्रोत म्हणून कसा वापरावा याच्या तपशीलासाठी "प्रोजेक्शन" विभाग

हे उपकरण प्रखर सर्य किंवा प्रखर प्रकाशात पाह नका. उदाहरणार्थ. LED भिंगातून प्रकाश स्रोत पाह नका असे केल्याने डोळाल्या गंभीर दखापत व गोंधळलेली स्थिती निर्माण होऊ शकते

### फोन दृश्य

सॅम्पल सेलफोनदवारे बघता व रेकॉर्ड करू शकतो

 मेलफोन कॅमे