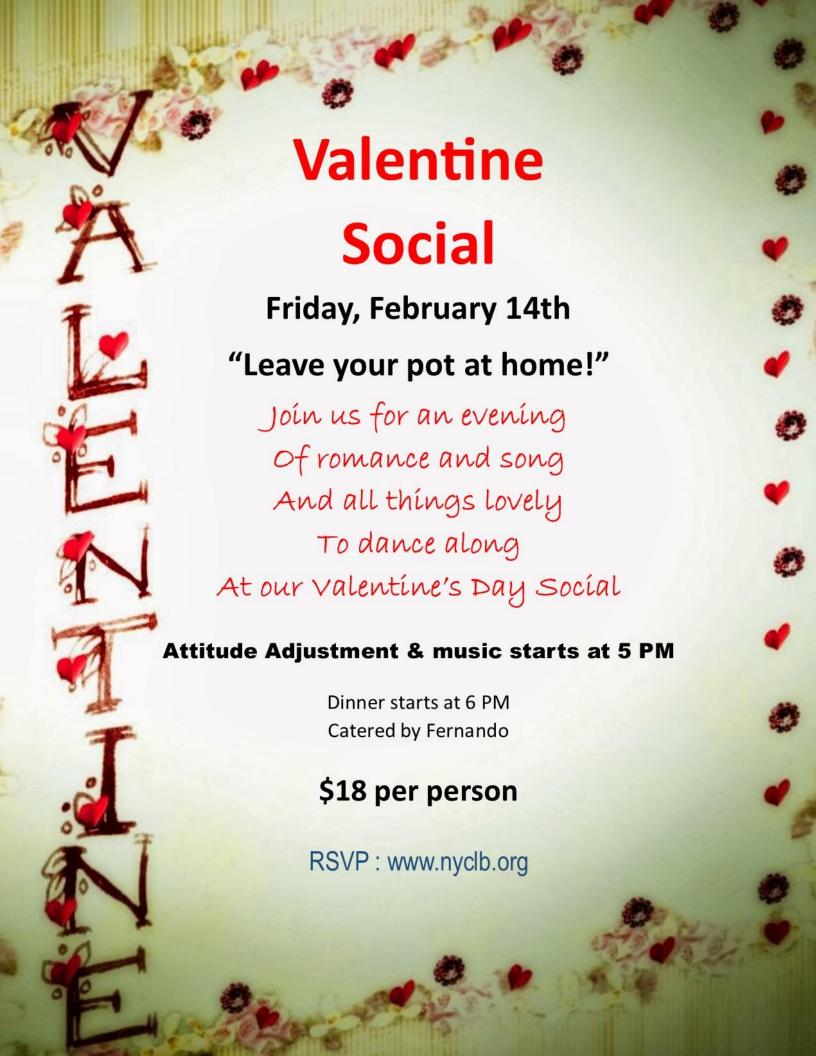

Super Bowl Sunday – February 2...Come on over, watch the game, play games and bring something to grill your own. Check out the flyers.

Valentine's day – Friday – February 14... Leave your "POT" at home. Enjoy a catered meal of salad greens, pasta, chicken marsala and veggie...all of these for \$18 per person. What a great way to celebrate valentines with your loved one in a very fun familiar place...Navy Yacht Club Long Beach. RSVP at <a href="https://www.NYCLB.org">www.NYCLB.org</a>.

Don't forget the Super Bowl - Grill Your Own party and the up-coming Valentine's Day "Leave Your Pot at Home" event.

See you all around the Club.

Steve Stanec

Jr. Staff Commodore

#### **NOTE** these nights:

**2**<sup>ND</sup> – **Friday Night Potlucks** - Introduction of NEW MEMBERS

**4**<sup>th</sup> – **Friday Night Potlucks** – Celebrate current month's Birthday/Anniversary

**2**<sup>nd</sup> – **WEDNESDAY of the month** – 6:30 p.m. Board Meeting (subject to change)

#### Dates to Remember

- February 2 Super Bowl Sunday
- February 14 Valentine Day Social
- March 15 St. Patrick's Day Brunch
  - March 19 First Day of Spring
  - April 4 NYCLB Opening Day

Secretary