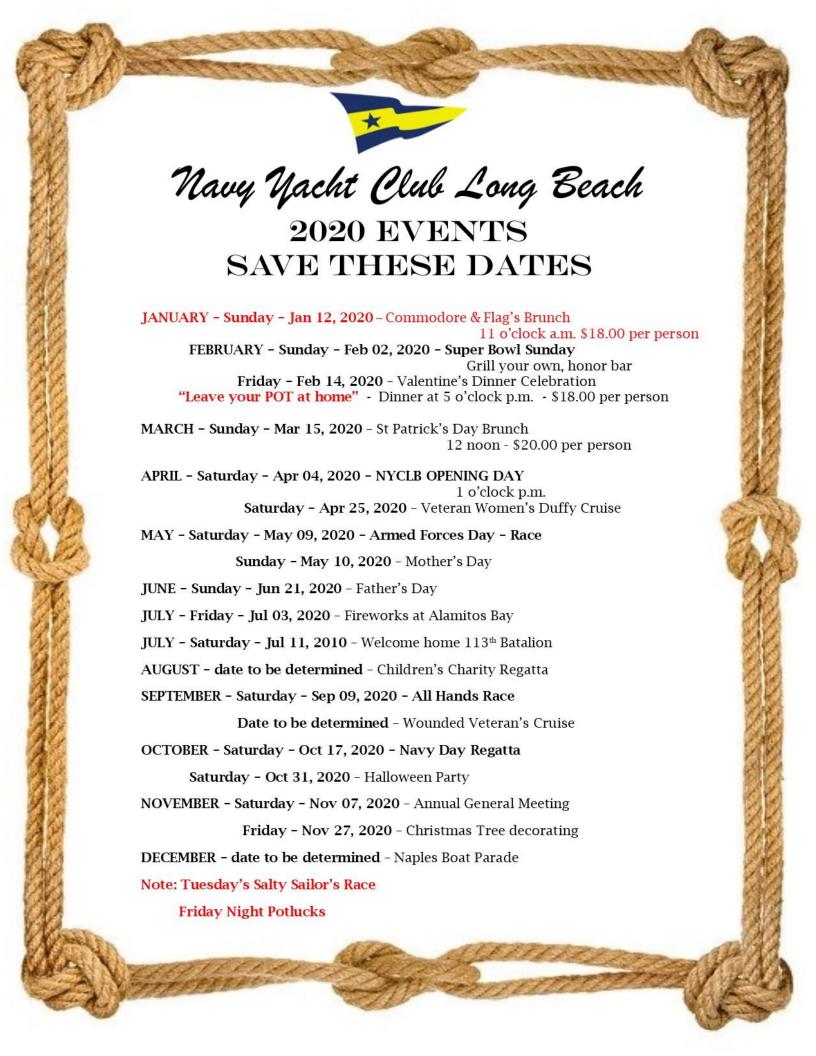

Sunday, February 2, is Superbowl Sunday and we are having this event at Navy. There is a big screen TV inside and plenty of seating on the patio. This is a "GRILL YOUR OWN" event so bring along whatever you want to B-B-Q on our great grills. For a small \$5 donation we are planning to provide side dishes. We are having a Corn Hole bean bag competition as well as other games to play and, of course, there will be football pools to make the day interesting and for some, profitable. The Honor Bar will be operating but you can bring your own (BYOB) if you so desire.

Super Bowl Sunday – February 2...Come on over, watch the game, play games and bring something to grill your own. Check out the flyers.

Valentine's day – Friday – February 14... Leave your "POT" at home. Enjoy a catered meal of salad greens, pasta, chicken marsala and veggie...all of these for \$18 per person. What a great way to celebrate valentines with your loved one in a very fun familiar place...Navy Yacht Club Long Beach. RSVP at <a href="https://www.NYCLB.org">www.NYCLB.org</a>.

#### **Race Chair Report for January 2020**

For the start of the 2020 racing season we have completed the first two races of the Saturday Sailors Series. Navy boats participating are the same cast that raced all of last year; Dawn Patrol, Renegade, Shadowfax, and Raptor. With two of the five races complete; in PHRF A, Raptor is in 2nd place and Shadowfax is in 4th. In PHRF B, Renegade is in 5th. In PHRF C Dawn Patrol is in 2nd. The first 2020 NYCLB sponsored regatta, the Armed Forces Day Regatta is scheduled for May 9, 2020.

#### Dates to Remember

- February 2 Super Bowl Sunday
- February 14 Valentine Day Social
- March 15 St. Patrick's Day Brunch
  - March 19 First Day of Spring
  - April 4 NYCLB Opening Day

Secretary