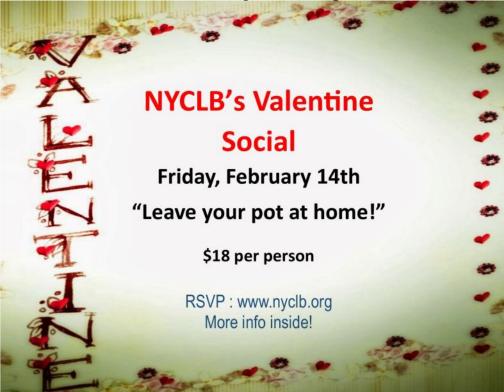

### Vice Commodore

Super Bowl Sunday and love is in the air....

I'm so delighted to see a nice turn out at the Commodore and Flag Brunch. Your attendance brings support to our club while having fun and building camaraderie.

Super Bowl Sunday – February 2...Come on over, watch the game, play games and bring something to grill your own. Check out the flyers.

Valentine's day – Friday – February 14... Leave your "POT" at home. Enjoy a catered meal of salad greens, pasta, chicken marsala and veggie...all of these for \$18 per person. What a great way to celebrate valentines with your loved one in a very fun familiar place...Navy Yacht Club Long Beach. RSVP at <a href="https://www.NYCLB.org">www.NYCLB.org</a>.

Don't forget the Super Bowl - Grill Your Own party and the up-coming Valentine's Day "Leave Your Pot at Home" event.

See you all around the Club.

Steve Stanec

Jr. Staff Commodore