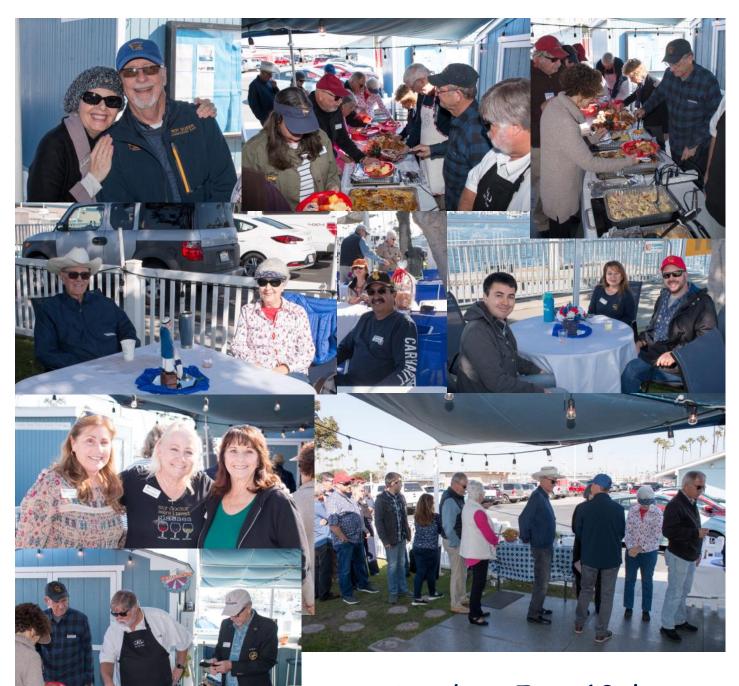

### Commodore

Welcome Navy Yacht Club Long Beach members.

We have started this year with a great event. This was the Commodore and Flag Officers Brunch held on Sunday, January 12. It is symbolic of the flag officers recognition of you, the members, being the most important asset of our club association by being of service to you in preparing the club facility and serving the brunch. It was a picture perfect day, the weather co-operated, and as usual we enjoyed the fabulous setting on the bay. Fifty six of you attended and enjoyed the bacon, several egg dishes, potatoes, fruit, rolls and, of course, the champagne. I must also point out the table decorations were fitting for the occasion theme as they were old time sailors and anchors. Thank you Joyce. We almost didn't make it to the brunch as we were in Temecula for the SCYA Installation of officers where Joyce was sworn in as Director. The following Sunday, January 19, Joyce and I attended the International Order of the Blue Gavel District 10 Installation Brunch at Huntington Beach Yacht Club. She was sworn in as Director and I as President. We are trying to prevent conflicts from occurring, although I'm sure there will be an occasional one.

## Commodore and Flag Brunch

Sunday, Jan. 12th

Remember, Member's Corner is for you to share your stories and photos....