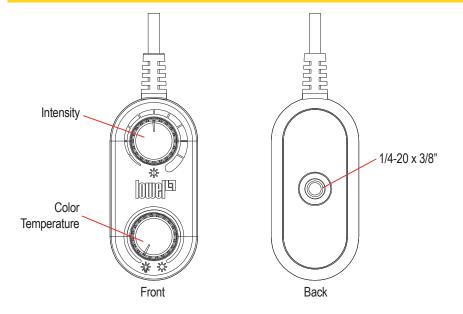

**RIFAUPG-LEDBULB** 

**Initial Setup** 

**RIFA LED UPGRADE 80W BULB** 

**Operating instructions** 

1. Pass the RIFA remote control through the rear of the RIFA soft box.



## **Remote Control**



\*Unit includes hook and loop cable strap.

#### **Accessories:**

RIFAUPG-55DIFF - RIFA 55 LED Upgrade Diffuser RIFAUPG-66DIFF - RIFA 66 LED Upgrade Diffuser RIFAUPG-88DIFF - RIFA 88 LED Upgrade Diffuser

### **Warranty Information**

For warranty information please visit https://tiffen.com/pages/warranty

#### **Contact Information**

The Tiffen Company 90 Oser Avenue Hauppauge, NY 11788 Phone: (631\_273-2500 or 1(800) 645-2522 Fax: (631) 273-2557

**Tiffen - Lowel** 2815 Winona Avenue Burbank, CA 91504 Phone: (818) 843-4600 or 1(800) 593-3331 Tiffen International Ltd. Pinewood Studios Pinewood Road Iver Heath SLO ONH Unied Kingdom Phone: +44 (0) 1753 783 960 Email: techsupport@tiffen.com Web: www.tiffen.com



2. Index the bulb so the large slot on the socket of the bulb lines up with