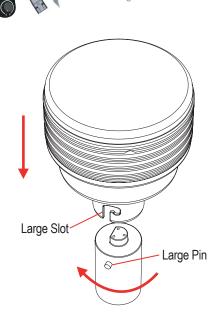

2. Index the bulb so the large slot on the socket of the bulb lines up with the large pin on the lamp plug.

Push the bulb onto the plug and twist to install.