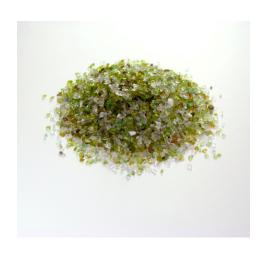

## **Crushed Glass**

Crushed Glass is an angular to sub angular media. It is 100% recycled glass which is inert, contains no heavy metals and contains less than 1% free silica. It leaves a bright finish on most any surface. Crush Glass is generally used on surfaces such as Steel, Aluminum, Concrete, Stone, Wood and Fiberglass. It is economical and has many great applications. Crushed Glass is used for rust removal, coatings removal, auto body restoration, anti skid, fillers in concrete and many other purposes.

Common Sizes: 10/20, 2030, 4070, and 70/100

**MOH's Hardness:** 6.0 Average MOHS