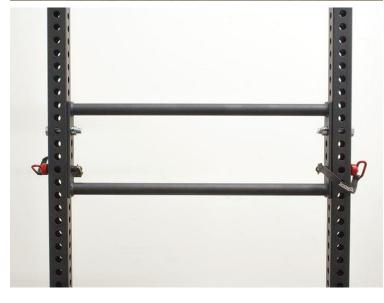

The 2-inch hole spacing on all four sides gives you the ability to construct a limitless number of unique set-ups for any size floorplan. The XL can accommodate all Base Camp accessories. Great for the Heavy Duty functional training, strongman training, home gym usage, and even smaller Collegiate setups.