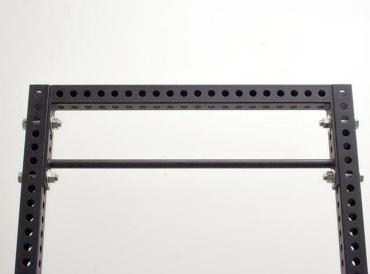

The 2-inch hole spacing on all four sides gives you the ability to construct a limitless number of unique set-ups for any size floorplan. The XL can accommodate all Base Camp accessories. Great for the Heavy Duty functional training, strongman training, home gym usage, and even smaller Collegiate setups.