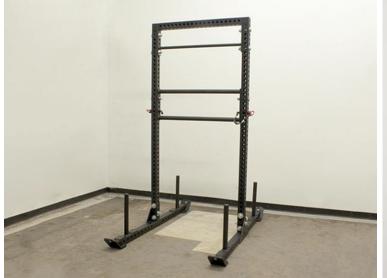

## **BENEFITS**

The Sorinex XL Yoke is the single most usable piece of equipment in today's training world. It's a yoke, squat rack, and pull-up stand. Featuring the Sorinex XL Line, it is made of 3"x3" 11 Gauge American steel tubing.

The 2-inch hole spacing on all four sides gives you the ability to construct a limitless number of unique set-ups for any size floorplan. The XL can accommodate all Base Camp accessories. Great for the Heavy Duty functional training, strongman training, home gym usage, and even smaller Collegiate setups.