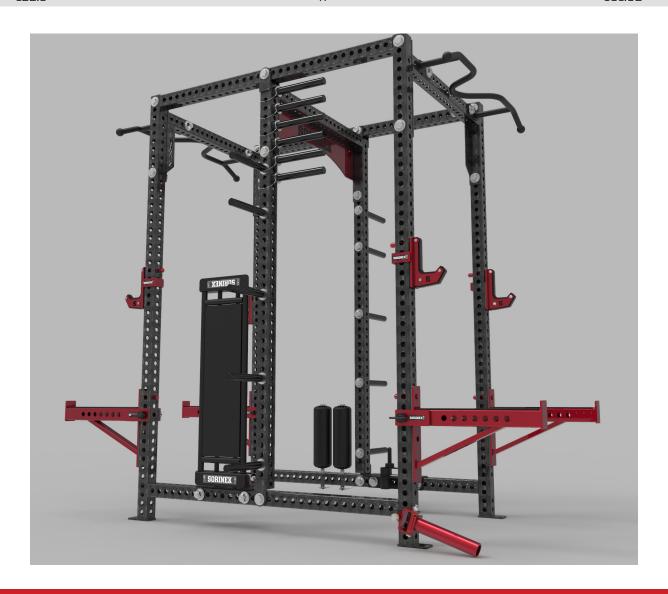

# BASE CAMP™ DOUBLE HALF UBER

## **FEATURES**

- First 4-Way Hole Design
- · Numbered Holes
- 3" x 3" Welded Rack Sides
- 11 Gauge Steel
- 1" Bolt Fasteners
- Custom Logo Options

## **INCLUDES**

- Sandwich Style J-Hooks (2 Pair)
- Half Safety Bars (2)
- Batwing Pull-Up (2)
- Full Arch w/ Custom Logo
- · Landmine (2)
- Two Bar / Utility Seat Storage (2)
- Utility Seat
- Permanent Urethane Pins (10)
- Adjustable Urethane Pins (6)
- Roller Pads (2)

| DEPTH  | WIDTH | HEIGHT  |
|--------|-------|---------|
| 122.5" | 47"   | 101.62" |