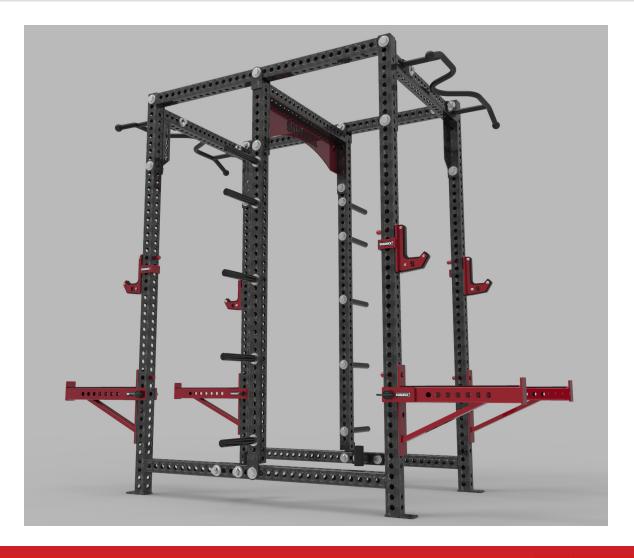

# BASE CAMP™ DOUBLE HALF RACK

### DESCRIPTION

The Sorinex Base Camp rack is our premiere rack offering, made by professionals for professionals. It is the pinnacle of our history and beginning of our future. The Base Camp rack design and name represents the start of your training journey. An industry first 4-way hole design boasts 1,184 total holes offering limitless training opportunities. Built with expansion in mind, not replacement. As you grow, the Base Camp rack grows with you via new attachments, customizable storage, bridges, and outriggers. Long gone are the days of waisted iron and dollars simply because of changing training philosophies. The Base Camp rack is the most versatile rack every created. Allowing more people than ever to train at one station, increasing the carrying capacity of your facility. The configurations and adjustments are endless, limited only by your creativity. Forever changed is the world available to strength practitioners.

#### **FEATURES**

- First 4-Way Hole Design
- Numbered Holes
- · 3" x 3" Welded Rack Sides
- 11 Gauge Steel
- · 1" Bolt Fasteners
- Custom Logo Options

### **INCLUDES**

- Sandwich Style J-Hooks (2 Pair)
- · Half Safety Bars (2)
- Batwing Pull-Up (2)
- Full Arch w/ Custom Logo
- Single Bar Storage (2)
- Permanent Urethane Pins (10)

| DEPTH  | WIDTH | HEIGHT  |
|--------|-------|---------|
| 122.5" | 47"   | 101.62" |