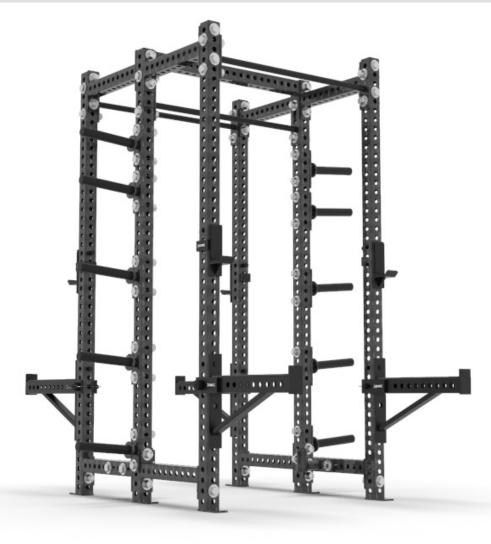

# **XL SERIES™ DOUBLE HALF RACK**

#### **FEATURES**

- First 4-Way Hole Design
- Unlimited Bolt Design
- 3" x 3" Welded Rack Sides
- 11 Gauge Steel
- · 1" Bolt Fasteners
- Custom Logo Options

#### **INCLUDES**

- XL Style J-Cups (2 Pair)
- Half Safety Bars (2)
- Single Chin Bar (2)
- · Double Chin Bar
- Single Bar Storage
- XL Series Storage Pins (10)

| DEPTH  | WIDTH | HEIGHT |
|--------|-------|--------|
| 104.5" | 47"   | 95.62" |