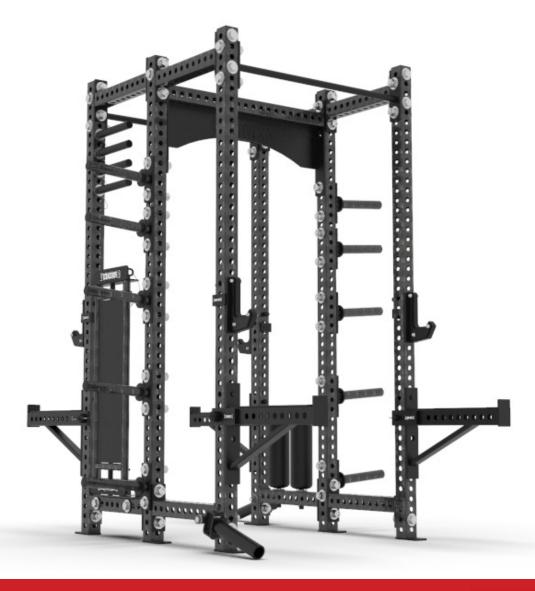

# **XL SERIES™ DOUBLE HALF UBER**

## **FEATURES**

- First 4-Way Hole Design
- Unlimited Bolt Design
- 3" x 3" Welded Rack Sides
- · 11 Gauge Steel
- 1" Bolt Fasteners
- Custom Logo Options

## **INCLUDES**

- Sandwich Style J-Hook (2 Pair)
- Half Safety Bars (2 Pair)
- · Logo Arch
- · Landmine (2)
- Utility Seat
- · Roller Pads (2)
- Two Bar / Utility Seat
- Single Chin Bar (2)
- · Single Bar Storage
- Adjustable Urethane Pins (4)
- XL Series Storage Pins (10)