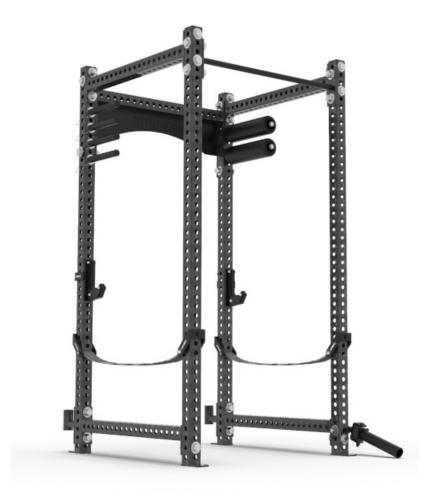

## THE XL™ SERIES SINGLE RACK

### THE OPTIMAL SOLUTION

Custom made to fit any scenario, the XL Series rack is the evolution of our original Base Fit rig series. Originally titled "Base Fit XL" as we moved from 2" to 3" steel components, the Base Fit rig was the genesis of the modern day rig with modular pieces that are customizable to fit any space or application. All copies and other 4-way hole racks and rigs are based off this design. Today, the XL Series racks and rigs offer an optimized solution for the demands of modern strength coaches and athletes. High schools, colleges, and home gym owners look to the XL Series racks and rigs for an extremely high return on their investment. Expand or adjust as your program evolves. Custom branding options give you the look of our Base Camp rack series without the cost. Created with the same quality and dedication to innovative training solutions that you have come to expect from Sorinex.

# XL™ SERIES SINGLE RACK SPECIFICATIONS

| TUBING            | 3" x 3"        |
|-------------------|----------------|
| DEPTH             | 52.5"          |
| WIDTH             | 47"            |
| HEIGHT            | 95.4"          |
| WEIGHT            | 317 LB         |
| NUMBERED<br>HOLES | Optional       |
| MATERIALS         | 11 Gauge Steel |