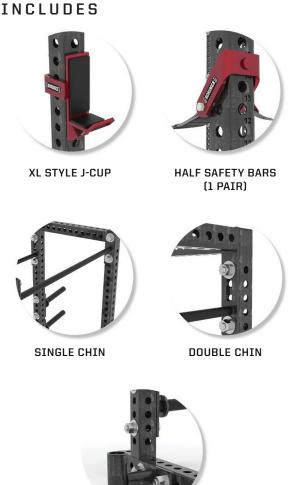

## THE XL™ SERIES SINGLE RACK

### THE OPTIMAL SOLUTION

Custom made to fit any scenario, the XL Series rack is the evolution of our original Base Fit rig series. Originally titled "Base Fit XL" as we moved from 2" to 3" steel components, the Base Fit rig was the genesis of the modern day rig with modular pieces that are customizable to fit any space or application. All copies and other 4-way hole racks and rigs are based off this design. Today, the XL Series racks and rigs offer an optimized solution for the demands of modern strength coaches and athletes. High schools, colleges, and home gym owners look to the XL Series racks and rigs for an extremely high return on their investment. Expand or adjust as your program evolves. Custom branding options give you the look of our Base Camp rack series without the cost. Created with the same quality and dedication to innovative training solutions that you have come to expect from Sorinex.