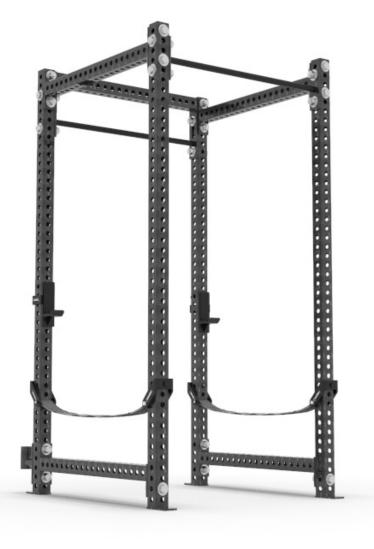

## THE XL™ SERIES SINGLE RACK

### THE OPTIMAL SOLUTION

Custom made to fit any scenario, the XL Series rack is the evolution of our original Base Fit rig series. Originally titled "Base Fit XL" as we moved from 2" to 3" steel components, the Base Fit rig was the genesis of the modern day rig with modular pieces that are customizable to fit any space or application. All copies and other 4-way hole racks and rigs are based off this design. Today, the XL Series racks and rigs offer an optimized solution for the demands of modern strength coaches and athletes. High schools, colleges, and home gym owners look to the XL Series racks and rigs for an extremely high return on their investment. Expand or adjust as your program evolves. Custom branding options give you the look of our Base Camp rack series without the cost. Created with the same quality and dedication to innovative training solutions that you have come to expect from Sorinex.

# XL™ SERIES SINGLE RACK SPECIFICATIONS

| TUBING            | 3" x 3"        |
|-------------------|----------------|
| DEPTH             | 52.5"          |
| WIDTH             | 47"            |
| HEIGHT            | 95.4"          |
| WEIGHT            | 317 LB         |
| NUMBERED<br>HOLES | Optional       |
| MATERIALS         | 11 Gauge Steel |