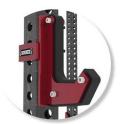

ular pieces that are customizable to fit any space or application. All copies and other 4-way hole racks and rigs are based off this design. Today, the XL Series racks and rigs offer an optimized solution for the demands of modern strength coaches and athletes. High schools, colleges, and home gym owners look to the XL Series racks and rigs for an extremely high return on their investment. Expand or adjust as your program evolves. Custom branding options give you the look of our Base Camp rack series without the cost. Created with the same quality and dedication to innovative training solutions that you have come to expect from Sorinex.



SINGLE BAR STORAGE



### UBER PACKAGE UPGRADE INCLUDES:







CUSTOM LOGO ARCH



ADDITIONAL SINGLE BAR STORAGE



ROLLER PADS



XL SERIES PINS (4)



SANDWICH STYLE J-HOOK (1 PAIR)

# XL™ SERIES SINGLE RACK SPECIFICATIONS

| TUBING            | 3" x 3"        |
|-------------------|----------------|
| DEPTH             | 52.5"          |
| WIDTH             | 47"            |
| HEIGHT            | 95.4"          |
| WEIGHT            | 317 LB         |
| NUMBERED<br>HOLES | Optional       |
| MATERIALS         | 11 Gauge Steel |