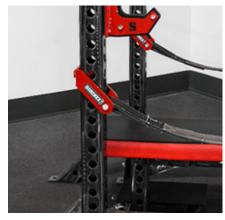

## XL SERIES™ COMPETITION BENCH

The Sorinex XL Series Competition Bench is the ultimate competition bench press for serious lifters. The unique Sorinex Safety Strap system eliminates the risk to hit your face or throat with the bar, while still giving enough range of motion to touch your chest. Steel bars CANNOT do this. Straps allow for micro adjusting with lockouts (less than 1" increments). Soft straps also protect the bar and fingers. "Tar Cloth" no-slip bench pad allows for hard leg drive.

## **FEATURES**

"TAR CLOTH" NO-SLIP BENCH PAD

SAFETY STRAP SYSTEM

LESS THAN 1" INCREMENT ADJUSTMENTS