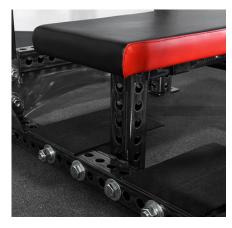

## XL SERIES™ COMPETITION BENCH

The Sorinex XL Series Competition Bench is the ultimate competition bench press for serious lifters. The unique Sorinex Safety Strap system eliminates the risk to hit your face or throat with the bar, while still giving enough range of motion to touch your chest. Steel bars CANNOT do this. Straps allow for micro adjusting with lockouts (less than 1" increments). Soft straps also protect the bar and fingers. "Tar Cloth" no-slip bench pad allows for hard leg drive.

## **FEATURES**

"TAR CLOTH" NO-SLIP BENCH PAD

SAFETY STRAP SYSTEM

LESS THAN 1" INCREMENT ADJUSTMENTS