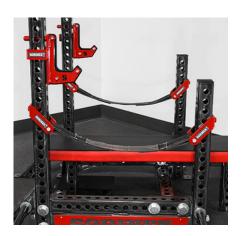

## XL SERIES™ COMPETITION BENCH

The Sorinex XL Series Competition Bench is the ultimate competition bench press for serious lifters. The unique Sorinex Safety Strap system eliminates the risk to hit your face or throat with the bar, while still giving enough range of motion to touch your chest. Steel bars CANNOT do this. Straps allow for micro adjusting with lockouts (less than 1" increments). Soft straps also protect the bar and fingers. "Tar Cloth" no-slip bench pad allows for hard leg drive.

## **FEATURES**

"TAR CLOTH" NO-SLIP BENCH PAD

SAFETY STRAP SYSTEM

LESS THAN 1" INCREMENT ADJUSTMENTS