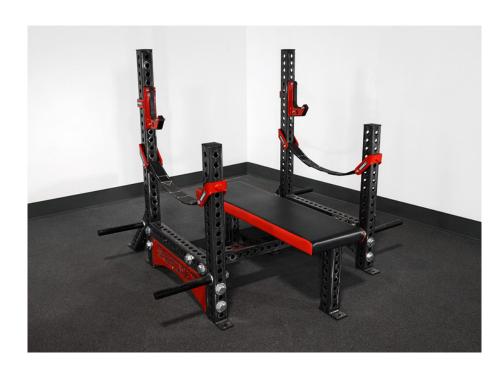

## XL SERIES™ COMPETITION BENCH

The Sorinex XL Series Competition Bench is the ultimate competition bench press for serious lifters. The unique Sorinex Safety Strap system eliminates the risk to hit your face or throat with the bar, while still giving enough range of motion to touch your chest. Steel bars CANNOT do this. Straps allow for micro adjusting with lockouts (less than 1" increments). Soft straps also protect the bar and fingers. "Tar Cloth" no-slip bench pad allows for hard leg drive.

## **FEATURES**

"TAR CLOTH" NO-SLIP BENCH PAD

SAFETY STRAP SYSTEM

LESS THAN 1" INCREMENT ADJUSTMENTS