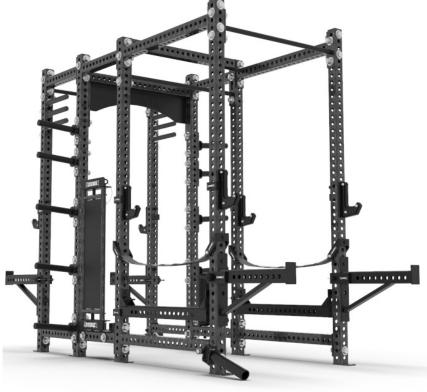

# THE XL™ SERIES RACK & A HALF RACK

## XL™ SERIES RACK & A HALF SPECIFICATIONS

| TUBING            | 3" x 3"        |
|-------------------|----------------|
| DEPTH             | 100.5"         |
| WIDTH             | 47"            |
| HEIGHT            | 95.4"          |
| WEIGHT            | 782 LB         |
| NUMBERED<br>HOLES | Optional       |
| MATERIALS         | 11 Gauge Steel |