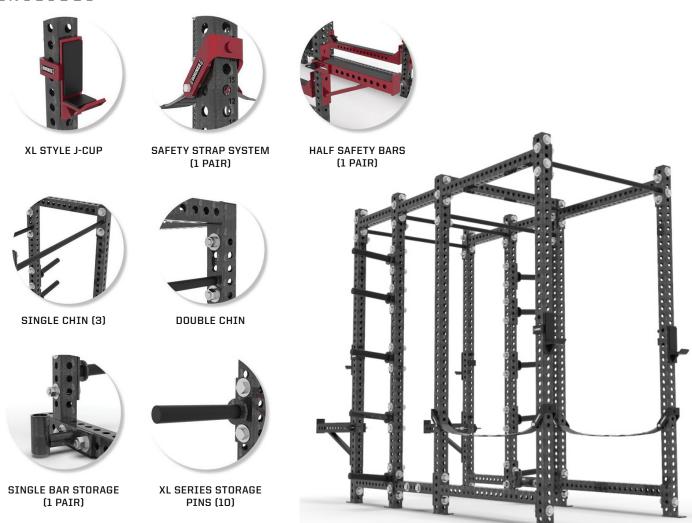

#### INCLUDES

## UBER PACKAGE UPGRADE INCLUDES:

LANDMINE (2)

HALF SAFETY BARS (2 PAIRS)

CUSTOM LOGO ARCH

TWO BAR / UTILITY SEAT STORAGE

**ROLLER PADS** 

ADJUSTABLE URETHANE PINS (6)

SANDWICH STYLE J-HOOK (3 PAIR)

UTILITY SEAT

FULL SAFETY BARS (1 PAIR)