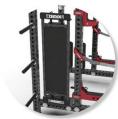

# THE XL™ SERIES RACK & A HALF RACK

### THE OPTIMAL SOLUTION

Custom made to fit any scenario, the XL Series rack is the evolution of our original Base Fit rig series. Originally titled "Base Fit XL" as we moved from 2" to 3" steel components, the Base Fit rig was the genesis of the modern day rig with modular pieces that are customizable to fit any space or application. All copies and other 4-way hole racks and rigs are based off this design. Today, the XL Series racks and rigs offer an optimized solution for the demands of modern strength coaches and athletes. High schools, colleges, and home gym owners look to the XL Series racks and rigs for an extremely high return on their investment. Expand or adjust as your program evolves. Custom branding options give you the look of our Base Camp rack series without the cost. Created with the same quality and dedication to innovative training solutions that you have come to expect from Sorinex.