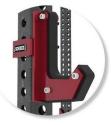

ADJUSTABLE URETHANE PINS (4)

SANDWICH STYLE J-HOOK (2 PAIR)

UTILITY SEAT

FULL SAFETY BARS (1 PAIR)