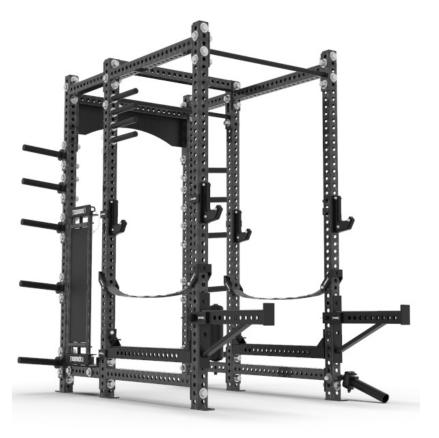

## THE XL™ SERIES POWER RACK

## XL<sup>™</sup> SERIES POWER RACK SPECIFICATIONS

| TUBING            | 3" × 3"        |
|-------------------|----------------|
| DEPTH             | 76.5"          |
| WIDTH             | 47"            |
| HEIGHT            | 95.4"          |
| WEIGHT            | 561 LB         |
| NUMBERED<br>HOLES | Optional       |
| MATERIALS         | 11 Gauge Steel |