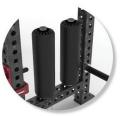

INCLUDES

SINGLE BAR STORAGE

XL SERIES STORAGE PINS (10)

LANDMINE

HALF SAFETY BARS (PAIR)

CUSTOM LOGO ARCH

TWO BAR / UTILITY SEAT STORAGE

ROLLER PADS

ADJUSTABLE URETHANE PINS (4)

SANDWICH STYLE J-HOOK (2 PAIR)

UTILITY SEAT

FULL SAFETY BARS (1 PAIR)