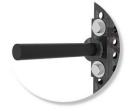

INCLUDES

SINGLE BAR STORAGE

XL SERIES STORAGE PINS (10)

LANDMINE

HALF SAFETY BARS (PAIR)

CUSTOM LOGO ARCH

TWO BAR / UTILITY SEAT STORAGE

ROLLER PADS