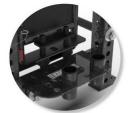

INCLUDES

SINGLE BAR STORAGE

XL SERIES STORAGE PINS (10)

LANDMINE

HALF SAFETY BARS (PAIR)

CUSTOM LOGO ARCH

TWO BAR / UTILITY SEAT STORAGE

ROLLER PADS

ADJUSTABLE URETHANE PINS (4)

SANDWICH STYLE J-HOOK (2 PAIR)

UTILITY SEAT

FULL SAFETY BARS (1 PAIR)