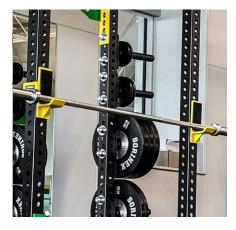

## XL SERIES<sup>™</sup> J-CUPS

An integrated safety system for safer and more efficient movement with replaceable durable plastic inserts increase the longevity. Attach to the front or inside of racks for bar function and storage. Attach to Sorinex Jammer Arms™ for integrated barbell or specialty bar movements. The Sorinex XL Series J-Cups posts go all the way through the rack for the utmost security. Older and outdated "Slot" rack j-cup designs do not and can fall out of the rack when hit from underneath. Thus a new proven concept, room for constant growth, change and efficient training time. Forever changed is the "world" available to practitioners of Strength. The Sorinex XL Series J-Cups come standard on all XL Series™ Racks.