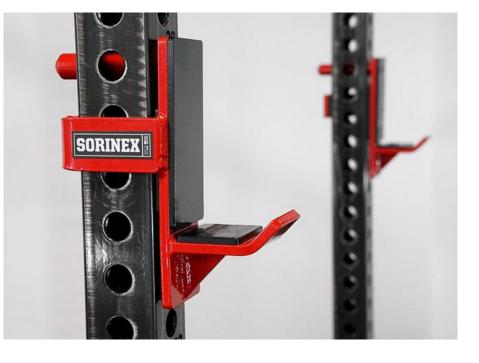

## XL SERIES<sup>™</sup> J-CUPS

An integrated safety system for safer and more efficient movement with replaceable durable plastic inserts increase the longevity. Attach to the front or inside of racks for bar function and storage. Attach to Sorinex Jammer Arms™ for integrated barbell or specialty bar movements. The Sorinex XL Series J-Cups posts go all the way through the rack for the utmost security. Older and outdated "Slot" rack j-cup designs do not and can fall out of the rack when hit from underneath. Thus a new proven concept, room for constant growth, change and efficient training time. Forever changed is the "world" available to practitioners of Strength. The Sorinex XL Series J-Cups come standard on all XL Series™ Racks.

## FEATURES

CUSTOM COLOR AND LOGO OPTIONS

HDPE PLASTIC INSERTS (REPLACEABLE) LASER CUT AND FORMED AMERICAN STEEL