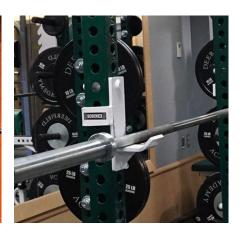

## XL SERIES<sup>™</sup> J-CUPS

An integrated safety system for safer and more efficient movement with replaceable durable plastic inserts increase the longevity. Attach to the front or inside of racks for bar function and storage. Attach to Sorinex Jammer Arms™ for integrated barbell or specialty bar movements. The Sorinex XL Series J-Cups posts go all the way through the rack for the utmost security. Older and outdated "Slot" rack j-cup designs do not and can fall out of the rack when hit from underneath. Thus a new proven concept, room for constant growth, change and efficient training time. Forever changed is the "world" available to practitioners of Strength. The Sorinex XL Series J-Cups come standard on all XL Series™ Racks.