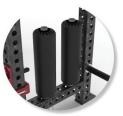

## INCLUDES

SINGLE BAR STORAGE XL SERIE

XL SERIES STORAGE (10)

LANDMINE

UTILITY SEAT

CUSTOM LOGO ARCH

TWO BAR / UTILITY SEAT STORAGE

ROLLER PADS