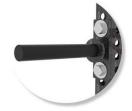

## INCLUDES

SINGLE BAR STORAGE XL SERIE

XL SERIES STORAGE (10)

LANDMINE

UTILITY SEAT

CUSTOM LOGO ARCH

TWO BAR / UTILITY SEAT STORAGE

ROLLER PADS