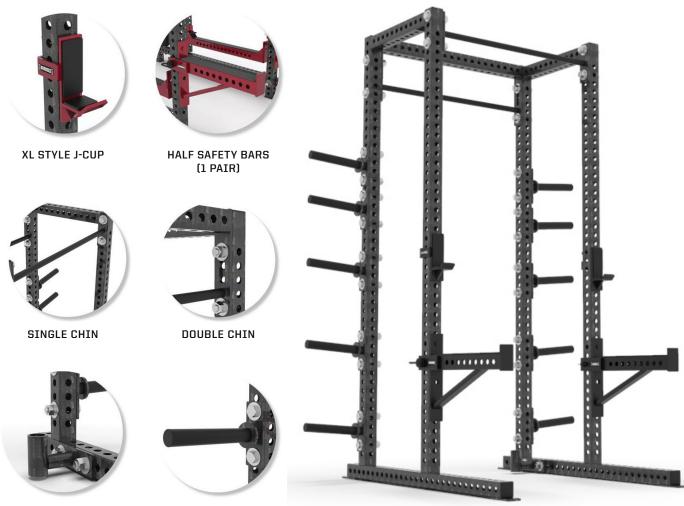

## INCLUDES

SINGLE BAR STORAGE XL SERIE

XL SERIES STORAGE (10)

LANDMINE

UTILITY SEAT

CUSTOM LOGO ARCH

TWO BAR / UTILITY SEAT STORAGE

ROLLER PADS

ADJUSTABLE URETHANE PINS (2)

SANDWICH STYLE J-HOOK