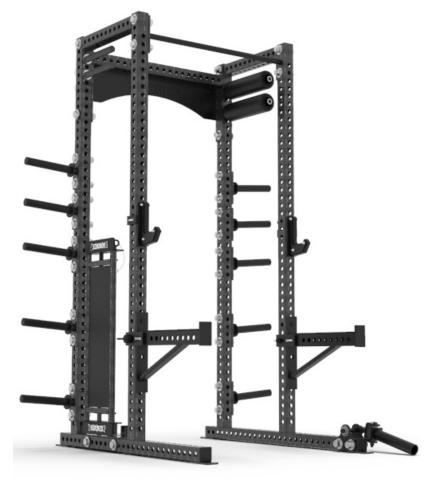

## THE XL<sup>™</sup> SERIES HALF RACK

## THE OPTIMAL SOLUTION

Custom made to fit any scenario, the XL Series rack is the evolution of our original Base Fit rig series. Originally titled "Base Fit XL" as we moved from 2" to 3" steel components, the Base Fit rig was the genesis of the modern day rig with modular pieces that are customizable to fit any space or application. All copies and other 4-way hole racks and rigs are based off this design. Today, the XL Series racks and rigs offer an optimized solution for the demands of modern strength coaches and athletes. High schools, colleges, and home gym owners look to the XL Series racks and rigs for an extremely high return on their investment. Expand or adjust as your program evolves. Custom branding options give you the look of our Base Camp rack series without the cost. Created with the same quality and dedication to innovative training solutions that you have come to expect from Sorinex.

## XL SERIES™ HALF RACK SPECIFICATIONS

| 3" x 3"        |
|----------------|
| 64"            |
| 47"            |
| 95.4"          |
| 423 LB         |
| Optional       |
| 11 Gauge Steel |
|                |