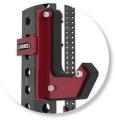

y space or application. All copies and other 4-way hole racks and rigs are based off this design. Today, the XL Series racks and rigs offer an optimized solution for the demands of modern strength coaches and athletes. High schools, colleges, and home gym owners look to the XL Series racks and rigs for an extremely high return on their investment. Expand or adjust as your program evolves. Custom branding options give you the look of our Base Camp rack series without the cost. Created with the same quality and dedication to innovative training solutions that you have come to expect from Sorinex.

## INCLUDES



SINGLE BAR STORAGE XL SERIE

XL SERIES STORAGE (10)











LANDMINE

UTILITY SEAT

CUSTOM LOGO ARCH

TWO BAR / UTILITY SEAT STORAGE

ROLLER PADS



ADJUSTABLE URETHANE PINS (2)



SANDWICH STYLE J-HOOK

## XL SERIES™ HALF RACK SPECIFICATIONS

| 3" x 3"        |
|----------------|
| 64"            |
| 47"            |
| 95.4"          |
| 423 LB         |
| Optional       |
| 11 Gauge Steel |
|                |