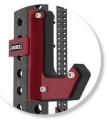

HALF SAFETY BARS (2 PAIRS)

CUSTOM LOGO ARCH

TWO BAR / UTILITY SEAT STORAGE (2)

ROLLER PADS (2)

ADJUSTABLE URETHANE PINS (8)

SANDWICH STYLE J-HOOK (4 PAIR)

UTILITY SEAT (2)

FULL SAFETY BARS (2 PAIRS)