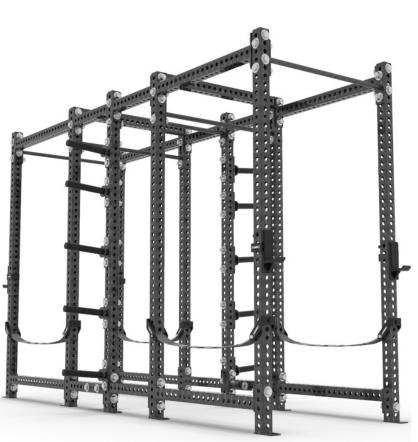

## THE XL™ SERIES DOUBLE FULL RACK

## XL™ SERIES DOUBLE FULL RACK SPECIFICATIONS

| TUBING            | 3" x 3"        |
|-------------------|----------------|
| DEPTH             | 144.5"         |
| WIDTH             | 47"            |
| HEIGHT            | 95.4"          |
| WEIGHT            | 926 LB         |
| NUMBERED<br>HOLES | Optional       |
| MATERIALS         | 11 Gauge Steel |