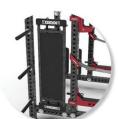

## THE XL™ SERIES DOUBLE FULL RACK

## XL™ SERIES DOUBLE FULL RACK SPECIFICATIONS

| TUBING            | 3" x 3"        |
|-------------------|----------------|
| DEPTH             | 144.5"         |
| WIDTH             | 47"            |
| HEIGHT            | 95.4"          |
| WEIGHT            | 926 LB         |
| NUMBERED<br>HOLES | Optional       |
| MATERIALS         | 11 Gauge Steel |