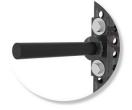

INCLUDES

XL STYLE J-CUP (2)

SAFETY STRAP SYSTEM (2 PAIR)

SINGLE CHIN (3)

SINGLE BAR STORAGE (2 PAIRS)

DOUBLE CHIN (2)

XL SERIES STORAGE PINS (10)

LANDMINE (2)