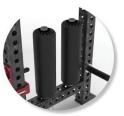

INCLUDES

XL STYLE J-CUP (2)

SAFETY STRAP SYSTEM (2 PAIR)

SINGLE CHIN (3)

SINGLE BAR STORAGE (2 PAIRS)

DOUBLE CHIN (2)

XL SERIES STORAGE PINS (10)

LANDMINE (2)

HALF SAFETY BARS (2 PAIRS)

CUSTOM LOGO ARCH

TWO BAR / UTILITY SEAT STORAGE (2)

ROLLER PADS (2)

ADJUSTABLE URETHANE PINS (8)

SANDWICH STYLE J-HOOK (4 PAIR)

UTILITY SEAT (2)

FULL SAFETY BARS (2 PAIRS)