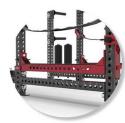

## THE XL™ SERIES DOUBLE FULL RACK

## THE OPTIMAL SOLUTION

Custom made to fit any scenario, the XL Series rack is the evolution of our original Base Fit rig series. Originally titled "Base Fit XL" as we moved from 2" to 3" steel components, the Base Fit rig was the genesis of the modern day rig with modular pieces that are customizable to fit any space or application. All copies and other 4-way hole racks and rigs are based off this design. Today, the XL Series racks and rigs offer an optimized solution for the demands of modern strength coaches and athletes. High schools, colleges, and home gym owners look to the XL Series racks and rigs for an extremely high return on their investment. Expand or adjust as your program evolves. Custom branding options give you the look of our Base Camp rack series without the cost. Created with the same quality and dedication to innovative training solutions that you have come to expect from Sorinex.