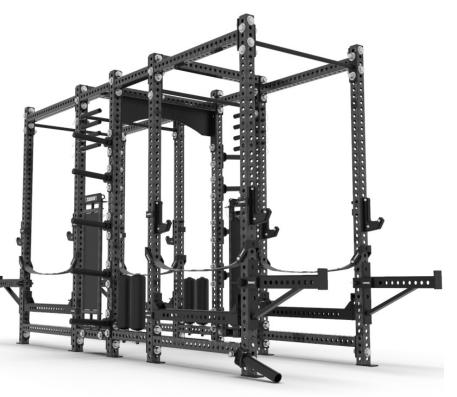

## THE XL™ SERIES DOUBLE FULL RACK

## THE OPTIMAL SOLUTION

Custom made to fit any scenario, the XL Series rack is the evolution of our original Base Fit rig series. Originally titled "Base Fit XL" as we moved from 2" to 3" steel components, the Base Fit rig was the genesis of the modern day rig with modular pieces that are customizable to fit any space or application. All copies and other 4-way hole racks and rigs are based off this design. Today, the XL Series racks and rigs offer an optimized solution for the demands of modern strength coaches and athletes. High schools, colleges, and home gym owners look to the XL Series racks and rigs for an extremely high return on their investment. Expand or adjust as your program evolves. Custom branding options give you the look of our Base Camp rack series without the cost. Created with the same quality and dedication to innovative training solutions that you have come to expect from Sorinex.

INCLUDES

XL STYLE J-CUP (2)

SAFETY STRAP SYSTEM (2 PAIR)

SINGLE CHIN (3)

SINGLE BAR STORAGE (2 PAIRS)

DOUBLE CHIN (2)

XL SERIES STORAGE PINS (10)

LANDMINE (2)

HALF SAFETY BARS (2 PAIRS)

CUSTOM LOGO ARCH

TWO BAR / UTILITY SEAT STORAGE (2)

ROLLER PADS (2)

ADJUSTABLE URETHANE PINS (8)

SANDWICH STYLE J-HOOK (4 PAIR)

UTILITY SEAT (2)

FULL SAFETY BARS (2 PAIRS)

## XL™ SERIES DOUBLE FULL RACK SPECIFICATIONS

| TUBING            | 3" x 3"        |
|-------------------|----------------|
| DEPTH             | 144.5"         |
| WIDTH             | 47"            |
| HEIGHT            | 95.4"          |
| WEIGHT            | 926 LB         |
| NUMBERED<br>HOLES | Optional       |
| MATERIALS         | 11 Gauge Steel |