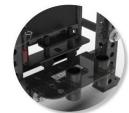

## THE XL™ SERIES DOUBLE FULL RACK

## THE OPTIMAL SOLUTION

Custom made to fit any scenario, the XL Series rack is the evolution of our original Base Fit rig series. Originally titled "Base Fit XL" as we moved from 2" to 3" steel components, the Base Fit rig was the genesis of the modern day rig with modular pieces that are customizable to fit any space or application. All copies and other 4-way hole racks and rigs are based off this design. Today, the XL Series racks and rigs offer an optimized solution for the demands of modern strength coaches and athletes. High schools, colleges, and home gym owners look to the XL Series racks and rigs for an extremely high return on their investment. Expand or adjust as your program evolves. Custom branding options give you the look of our Base Camp rack series without the cost. Created with the same quality and dedication to innovative training solutions that you have come to expect from Sorinex.