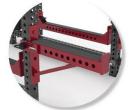

## THE XL™ SERIES DOUBLE FULL RACK

## THE OPTIMAL SOLUTION

Custom made to fit any scenario, the XL Series rack is the evolution of our original Base Fit rig series. Originally titled "Base Fit XL" as we moved from 2" to 3" steel components, the Base Fit rig was the genesis of the modern day rig with modular pieces that are customizable to fit any space or application. All copies and other 4-way hole racks and rigs are based off this design. Today, the XL Series racks and rigs offer an optimized solution for the demands of modern strength coaches and athletes. High schools, colleges, and home gym owners look to the XL Series racks and rigs for an extremely high return on their investment. Expand or adjust as your program evolves. Custom branding options give you the look of our Base Camp rack series without the cost. Created with the same quality and dedication to innovative training solutions that you have come to expect from Sorinex.