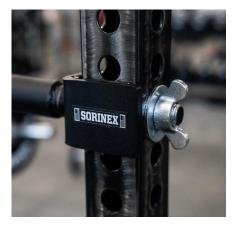

## **FEATURES**

PLATE LOADED DESIGN

RACK ATTACHED

USE STAND ALONE FOR INCREASED DIFFICULTY