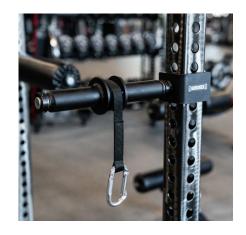

## WRIST ROLLER

The Sorinex Wrist Roller is a plate loaded rack attached machine. It is one of the best machines for increasing forearm and wrist strength. Simply insert the nylon strap around your weight plates and secure the carabiner. Work multi-directional and angled positions to increase complexity. Take off the rack and use stand-alone for increased difficulty.