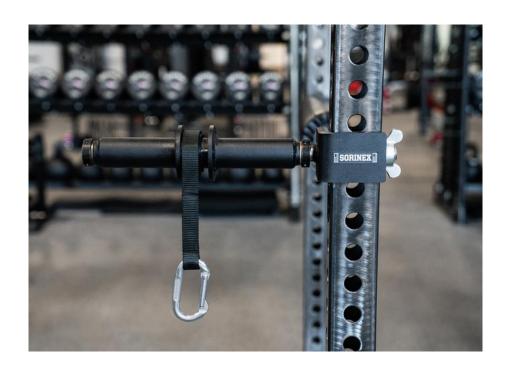

## WRIST ROLLER

The Sorinex Wrist Roller is a plate loaded rack attached machine. It is one of the best machines for increasing forearm and wrist strength. Simply insert the nylon strap around your weight plates and secure the carabiner. Work multi-directional and angled positions to increase complexity. Take off the rack and use stand-alone for increased difficulty.

## **FEATURES**

PLATE LOADED DESIGN

RACK ATTACHED

USE STAND ALONE FOR INCREASED DIFFICULTY