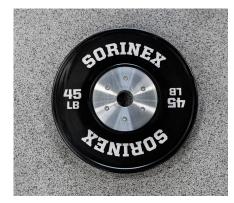

## SORINEX TRAINING BUMPERS

The Sorinex Training Bumpers set the standard for premium rubber weight plates. Sorinex Training Bumpers (45 LB and 25 LB) have a large steel disc collar with six screws, which securely locked in and integrate with all Olympic sized weightlifting barbells. These bumpers are designed to be used in all-purpose environments, from the collegiate and professional athletic facilities to your private performance centers. Comes standard

with "SORINEX" printed lettering.

## SPECIFICATIONS

| PLATE DIAMETER | 17.72 in (IWF STANDARD)               |
|----------------|---------------------------------------|
| HUB            | STEEL 6-SCREW<br>10 LB - STEEL INSERT |
| TOLERANCE      | 3%                                    |
| DUROMETER      | TYPE A 85                             |
| MATERIAL       | PREMIUM RUBBER                        |