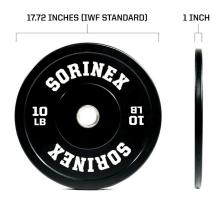

## SPECIFICATIONS

| PLATE DIAMETER | 17.72 in (IWF STANDARD)               |
|----------------|---------------------------------------|
| HUB            | STEEL 6-SCREW<br>10 LB - STEEL INSERT |
| TOLERANCE      | 3%                                    |
| DUROMETER      | TYPE A 85                             |
| MATERIAL       | PREMIUM RUBBER                        |