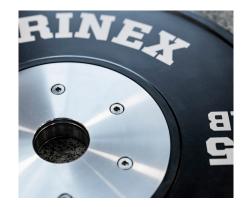

## SORINEX TRAINING BUMPERS

The Sorinex Training Bumpers set the standard for premium rubber weight plates. Sorinex Training Bumpers (45 LB and 25 LB) have a large steel disc collar with six screws, which securely locked in and integrate with all Olympic sized weightlifting barbells. These bumpers are designed to be used in all-purpose environments, from the collegiate and professional athletic facilities to your private performance centers. Comes standard

## SPECIFICATIONS

| PLATE DIAMETER | 17.72 in (IWF STANDARD)               |
|----------------|---------------------------------------|
| HUB            | STEEL 6-SCREW<br>10 LB - STEEL INSERT |
| TOLERANCE      | 3%                                    |
| DUROMETER      | TYPE A 85                             |
| MATERIAL       | PREMIUM RUBBER                        |