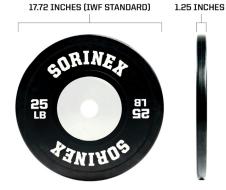

## SPECIFICATIONS

| PLATE DIAMETER | 17.72 in (IWF STANDARD)               |
|----------------|---------------------------------------|
| HUB            | STEEL 6-SCREW<br>10 LB - STEEL INSERT |
| TOLERANCE      | 3%                                    |
| DUROMETER      | TYPE A 85                             |
| MATERIAL       | PREMIUM RUBBER                        |