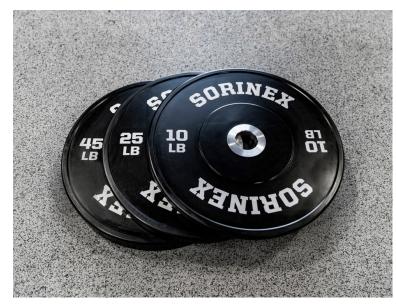

## SORINEX TRAINING BUMPERS

The Sorinex Training Bumpers set the standard for premium rubber weight plates. Sorinex Training Bumpers (45 LB and 25 LB) have a large steel disc collar with six screws, which securely locked in and integrate with all Olympic sized weightlifting barbells. These bumpers are designed to be used in all-purpose environments, from the collegiate and professional athletic facilities to your private performance centers. Comes standard

with "SORINEX" printed lettering.