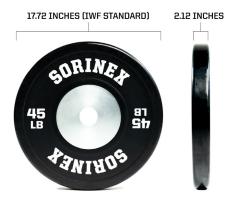

## SPECIFICATIONS

| PLATE DIAMETER | 17.72 in (IWF STANDARD)               |
|----------------|---------------------------------------|
| HUB            | STEEL 6-SCREW<br>10 LB - STEEL INSERT |
| TOLERANCE      | 3%                                    |
| DUROMETER      | TYPE A 85                             |
| MATERIAL       | PREMIUM RUBBER                        |