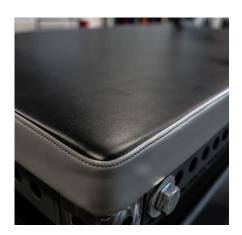

## **SPECIFICATIONS**

| LENGTH       | 74"                          |
|--------------|------------------------------|
| WIDTH        | 36"                          |
| TABLE HEIGHT | 34.19"                       |
| FULL HEIGHT  | 71"                          |
| UPHOLSTERY   | Premium Naugahyde<br>Leather |
|              |                              |

## **FEATURES**

STORAGE COMPARTMENT UNDER TABLE

**DOUBLE STITCHED NAUGAHYDE** 

CUSTOM COLORS AND LOGOS AVAILABLE