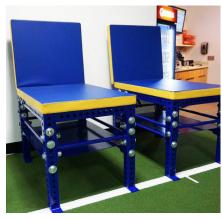

## THERAPY TABLE

The Sorinex Therapy Table is a heavy duty and versatile training table solution. The storage compartment underneath holds foam rollers, mobility tools and accessories. The 4-Way Hole design allows you to use Sorinex attachments or connect tables together. Add custom logos and colors for a branded aesthetic. Adjustable back pad is optional.