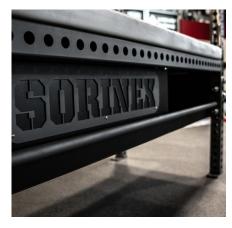

## THERAPY TABLE

The Sorinex Therapy Table is a heavy duty and versatile training table solution. The storage compartment underneath holds foam rollers, mobility tools and accessories. The 4-Way Hole design allows you to use Sorinex attachments or connect tables together. Add custom logos and colors for a branded aesthetic. Adjustable back pad is optional.

## **FEATURES**

STORAGE COMPARTMENT UNDER TABLE

**DOUBLE STITCHED NAUGAHYDE** 

CUSTOM COLORS AND LOGOS AVAILABLE