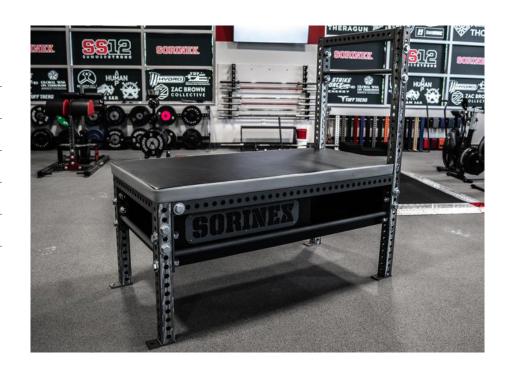

## THERAPY TABLE

The Sorinex Therapy Table is a heavy duty and versatile training table solution. The storage compartment underneath holds foam rollers, mobility tools and accessories. The 4-Way Hole design allows you to use Sorinex attachments or connect tables together. Add custom logos and colors for a branded aesthetic. Adjustable back pad is optional.

## **SPECIFICATIONS**

| LENGTH       | 74"                          |
|--------------|------------------------------|
| WIDTH        | 36"                          |
| TABLE HEIGHT | 34.19"                       |
| FULL HEIGHT  | 71"                          |
| UPHOLSTERY   | Premium Naugahyde<br>Leather |
|              |                              |