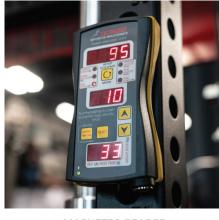

## Sorinex is the exclusive American Distributor of Tendo.

Tendo Power Analyzer Measures and Calculates:

- Average Power, Partial Average Power, and Peak Power (for Power training)
- Peak Velocity for Olympic lift exercises
- Average Velocity for Velocity Based Training
- Peak Force for Rate of Force Development
- Eccentric Average Velocity for different training goals
- · Recovery time for endurance training
- · Rest time between reps or sets
- · Percent value of the best repetition on each rep

## SPECIFICATIONS

| LENGTH                  | 12" |
|-------------------------|-----|
| WIDTH                   | Ц"  |
| BLUETOOTH<br>COMPATIBLE | Yes |
| COMPUTER<br>COMPATIBLE  | Yes |