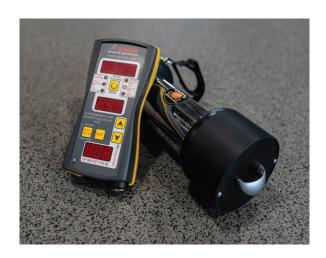

## TENDO POWER ANALYZER

## Sorinex is the exclusive American Distributor of Tendo.

Tendo Power Analyzer Measures and Calculates:

- Average Power, Partial Average Power, and Peak Power (for Power training)
- Peak Velocity for Olympic lift exercises
- Average Velocity for Velocity Based Training
- Peak Force for Rate of Force Development
- Eccentric Average Velocity for different training goals
- · Recovery time for endurance training
- · Rest time between reps or sets
- · Percent value of the best repetition on each rep

## SPECIFICATIONS

| LENGTH                  | 12" |
|-------------------------|-----|
| WIDTH                   | Ц"  |
| BLUETOOTH<br>COMPATIBLE | Yes |
| COMPUTER<br>COMPATIBLE  | Yes |