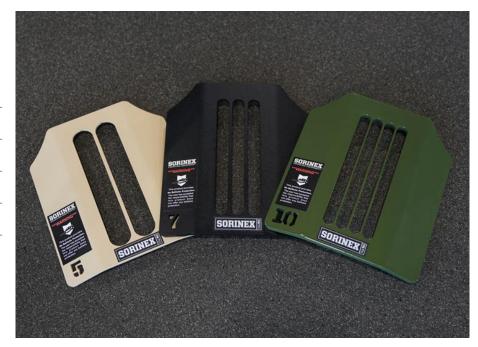

## TACTICAL TRAINING PLATE

The Sorinex Tactical Training Plates are available in 5, 7, and 10 LB increments. Designed in conjunction with US Military and LEO personnel. These plates are an adaptation of the standard flat plates used in weighted vests for safer and more efficient movement. The Sorinex Tactical Training Plates are designed with contoured sides that wrap around the natural taper of the human body with radial edges that promote comfort and minimizes wear and tear. The plates come color coordinated by weight with laser cut numbers of easy identification and are designed to stack together for easy storage and transport.

## **FEATURES**

CONTOURED WRAP AROUND DESIGN

LASER CUT NUMBERS

STACKABLE STORAGE