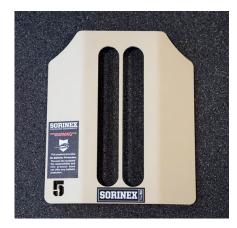

## TACTICAL TRAINING PLATE

The Sorinex Tactical Training Plates are available in 5, 7, and 10 LB increments. Designed in conjunction with US Military and LEO personnel. These plates are an adaptation of the standard flat plates used in weighted vests for safer and more efficient movement. The Sorinex Tactical Training Plates are designed with contoured sides that wrap around the natural taper of the human body with radial edges that promote comfort and minimizes wear and tear. The plates come color coordinated by weight with laser cut numbers of easy identification and are designed to stack together for easy storage and transport.

## **FEATURES**

CONTOURED WRAP AROUND DESIGN

LASER CUT NUMBERS

STACKABLE STORAGE