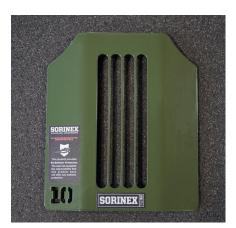

## TACTICAL TRAINING PLATE

The Sorinex Tactical Training Plates are available in 5, 7, and 10 LB increments. Designed in conjunction with US Military and LEO personnel. These plates are an adaptation of the standard flat plates used in weighted vests for safer and more efficient movement. The Sorinex Tactical Training Plates are designed with contoured sides that wrap around the natural taper of the human body with radial edges that promote comfort and minimizes wear and tear. The plates come color coordinated by weight with laser cut numbers of easy identification and are designed to stack together for easy storage and transport.

## **FEATURES**

CONTOURED WRAP AROUND DESIGN

LASER CUT NUMBERS

STACKABLE STORAGE