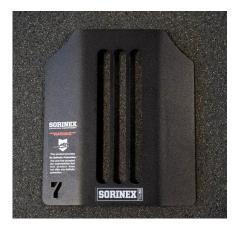

## TACTICAL TRAINING PLATE

The Sorinex Tactical Training Plates are available in 5, 7, and 10 LB increments. Designed in conjunction with US Military and LEO personnel. These plates are an adaptation of the standard flat plates used in weighted vests for safer and more efficient movement. The Sorinex Tactical Training Plates are designed with contoured sides that wrap around the natural taper of the human body with radial edges that promote comfort and minimizes wear and tear. The plates come color coordinated by weight with laser cut numbers of easy identification and are designed to stack together for easy storage and transport.

## **FEATURES**

CONTOURED WRAP AROUND DESIGN

LASER CUT NUMBERS

STACKABLE STORAGE