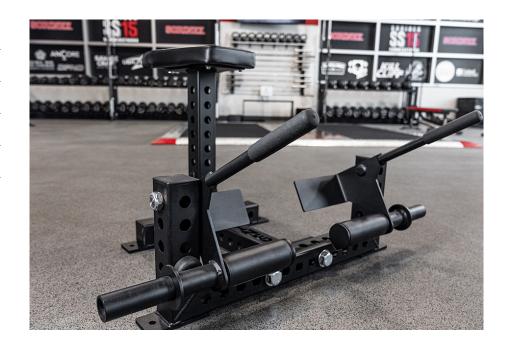

## TIB / FIB MACHINE™

The Tib Fib Machine is the result of cutting-edge engineering and innovative design, developed in collaboration with, the visionary founder of Knees Over Toes. This partnership ensures a perfect blend of expertise in biomechanics and strength training. The Sorinex & Knees Over Toes Tib Fib Machine is a game-changer in the world of leg training. Its unique focus on the tibia and fibula, along with its versatile features and benefits, makes it an indispensable tool for athletes, fitness enthusiasts, and anyone seeking to optimize their lower leg strength and overall athletic performance.

## SPECIFICATIONS

| DEPTH        | 21.75"       |
|--------------|--------------|
| WIDTH        | 44"          |
| HEIGHT       | 26"          |
| WEIGHT STACK | PLATE LOADED |

## **FEATURES**

PLATE LOADED

DOUBLE-STITCHED PREMIUM NAUGAHYDE SEAT

PREMIUM RUBBER HANDLES