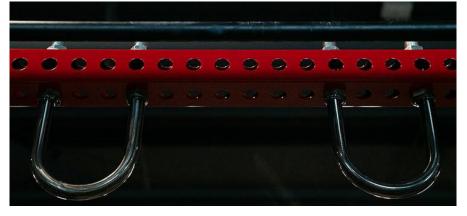

## STRETCH LOOP

Stretch loops are made of heavy wall pipe with a smooth radius and can be bolted to any 3" x 3" 4-way holed tube that Sorinex produces. The 1" diameter pipe is welded onto threaded bolts for secure fastening. Use them as a handle for stretching, storage for med balls, anchor points for ropes, chin up handles, monkey bar hand holds, ladder rungs, or hooks for band work. These come in both a fully enclosed version (stretch half loop) and an open-ended version (stretch half loop).