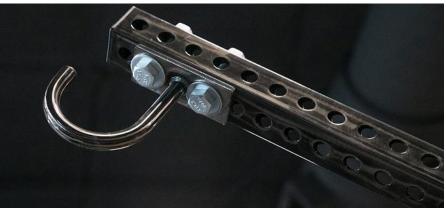

## STRETCH LOOP

Stretch loops are made of heavy wall pipe with a smooth radius and can be bolted to any 3" x 3" 4-way holed tube that Sorinex produces. The 1" diameter pipe is welded onto threaded bolts for secure fastening. Use them as a handle for stretching, storage for med balls, anchor points for ropes, chin up handles, monkey bar hand holds, ladder rungs, or hooks for band work. These come in both a fully enclosed version (stretch half loop) and an open-ended version (stretch half loop).