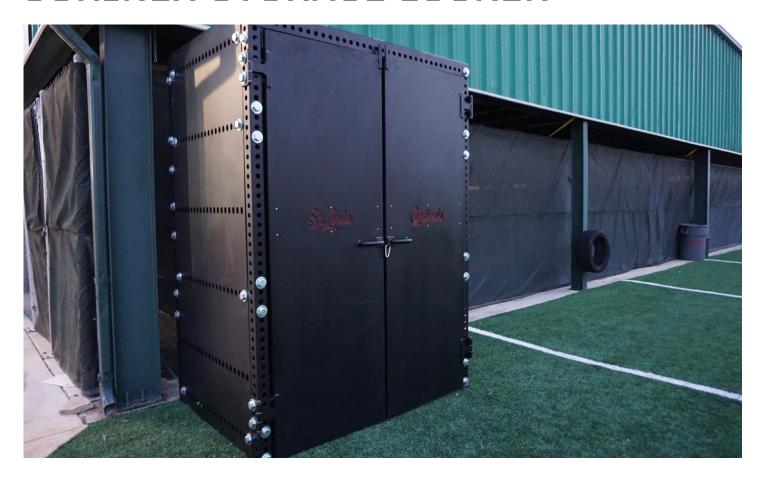

## **SORINEX STORAGE LOCKER**

## **DESCRIPTION**

The Sorinex Storage Locker is a multi-functional, customizable storage station. The Storage Locker is compatible with our Base Camp and XL rack attachments, allowing for additional training space if needed during times of high facility use. Our storage lockers are Made in the USA and measure 8' Tall, 6' wide, 4' deep.