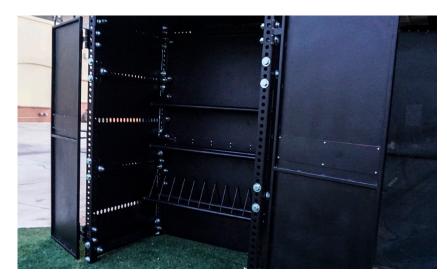

## **SPECS**

- 3" X 3" tubing, 11 gauge uprights drilled through in 2 directions (ALL 4 planes), Spaced on 2" drilled 1-1/16"hole centers.
- All rack holes are 1-1/16" diameter. 1680 1-1/16"holes on the basic structure.
- Each assembly bolt of main frame is secured by a 1" diameter bolt, 1"ID heavy duty washer and plated 1" ID lock washer adjustable with 1-1/2" handtools.
- Storage pattern can be adjusted or changed by customer to suit their needs.
- Custom sizing available to fit space requirements of customer.
- · Weatherproof undercoating.