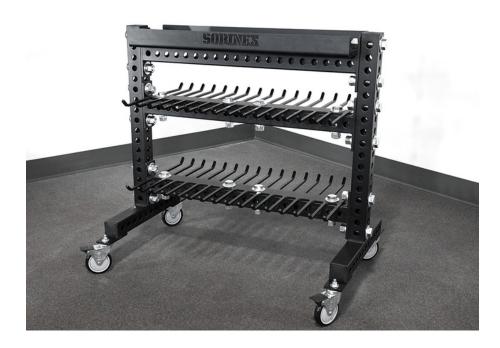

## STORAGE CART

The Sorinex Storage Cart is built with lockable heavy-duty wheels, bolt-on storage hooks, and a Sorinex branded top tray for miscellaneous items. Built with the same industry-leading 3"x 3" 4-way hole design as our Base Camp and XL Series racks and rigs, the Sorinex Storage Cart can accept most rack and storage attachments. The Storage Cart can be customized to specific storage options, unique solutions or branded to your school's colors and logos. Order the Grip Storage Cart option and get a storage cart already packed with all the tools you need for developing grip strength and the ideal unit to store them.