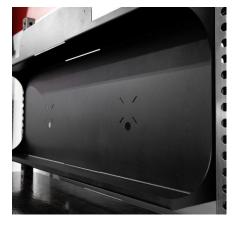

## **FEATURES**

**INTEGRATED STORAGE TRAYS** 

STEEL BACK PANEL WITH DUAL MONITOR
ATTACHMENTS

HAND-CRAFTED WOOD TABLE TOP