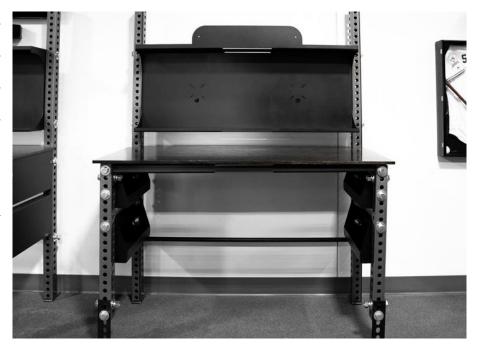

## STANDING DESK

Utilizing the same 11-Gauge 4-Way Hole Tubing technology as our famous racks and gear, the Sorinex Standing Desk allows for ultimate office versatility in your home or workplace. Originally designed in 2015 for use inside our manufacturing and office spaces for our own team at Sorinex HQ. The stand-up design offers maximum versatility while accepting all of our patented Sorinex rack attachments. Attach storage hooks, pins, Jammer Arms or a J\*Squat™ right to your desk.

## SPECIFICATIONS

| LENGTH   | 73"                                                                                                                                              |
|----------|--------------------------------------------------------------------------------------------------------------------------------------------------|
| WIDTH    | 30"                                                                                                                                              |
| HEIGHT   | 96"                                                                                                                                              |
| INCLUDES | Vertical Uprights (4) Bolt-On Storage Bins(4) Adjustable Feet (2) Steel Back Panel w/ Dual Monitor Attachments (1), Hand-Made Wood Table Top (1) |

## **FEATURES**

**INTEGRATED STORAGE TRAYS** 

STEEL BACK PANEL WITH DUAL MONITOR
ATTACHMENTS

HAND-CRAFTED WOOD TABLE TOP