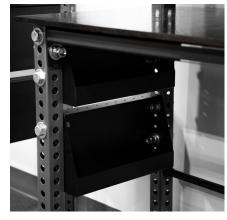

## **FEATURES**

**INTEGRATED STORAGE TRAYS** 

STEEL BACK PANEL WITH DUAL MONITOR
ATTACHMENTS

HAND-CRAFTED WOOD TABLE TOP