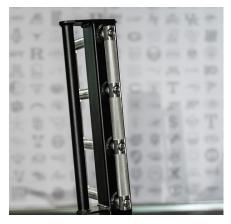

## STANDING CHEST PRESS

Boost your upper body strength with the Sorinex Standing Chest Press Machine. This American-made machine boasts a durable 11-gauge steel frame, incorporating our exclusive 4-way hole system for added customization and modularity. Use weight pins for plate storage or insert band pegs for extra resistance. The machine features an oversized double-stitched, premium Naugahyde back pad for maximum support and comfort during heavy pressing. The adjustable knurled metal handles slide in and out of the uprights with an additional 4 horizontal handles for unlimited hand placement options. The machine boasts a range limiter for return to play and safety measures. Available in a range of custom colors to match your aesthetic.

## FEATURES

ADJUSTABLE KNURLED HANDLES

INTEGRATED RANGE LIMITER

FIXED NEUTRAL GRIP HANDLE BARS