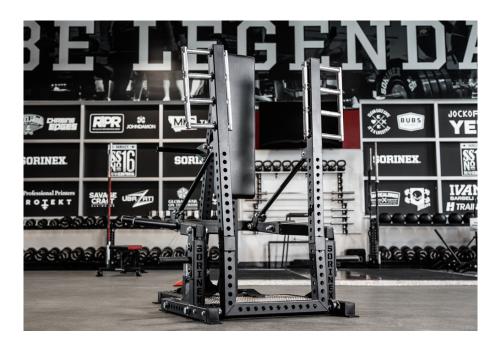

## STANDING CHEST PRESS

Boost your upper body strength with the Sorinex Standing Chest Press Machine. This American-made machine boasts a durable 11-gauge steel frame, incorporating our exclusive 4-way hole system for added customization and modularity. Use weight pins for plate storage or insert band pegs for extra resistance. The machine features an oversized double-stitched, premium Naugahyde back pad for maximum support and comfort during heavy pressing. The adjustable knurled metal handles slide in and out of the uprights with an additional 4 horizontal handles for unlimited hand placement options. The machine boasts a range limiter for return to play and safety measures. Available in a range of custom colors to match your aesthetic.