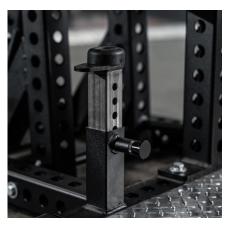

## STANDING CHEST PRESS

Boost your upper body strength with the Sorinex Standing Chest Press Machine. This American-made machine boasts a durable 11-gauge steel frame, incorporating our exclusive 4-way hole system for added customization and modularity. Use weight pins for plate storage or insert band pegs for extra resistance. The machine features an oversized double-stitched, premium Naugahyde back pad for maximum support and comfort during heavy pressing. The adjustable knurled metal handles slide in and out of the uprights with an additional 4 horizontal handles for unlimited hand placement options. The machine boasts a range limiter for return to play and safety measures. Available in a range of custom colors to match your aesthetic.

## FEATURES

ADJUSTABLE KNURLED HANDLES

INTEGRATED RANGE LIMITER

FIXED NEUTRAL GRIP HANDLE BARS