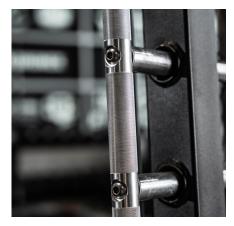

## STANDING CHEST PRESS

Boost your upper body strength with the Sorinex Standing Chest Press Machine. This American-made machine boasts a durable 11-gauge steel frame, incorporating our exclusive 4-way hole system for added customization and modularity. Use weight pins for plate storage or insert band pegs for extra resistance. The machine features an oversized double-stitched, premium Naugahyde back pad for maximum support and comfort during heavy pressing. The adjustable knurled metal handles slide in and out of the uprights with an additional 4 horizontal handles for unlimited hand placement options. The machine boasts a range limiter for return to play and safety measures. Available in a range of custom colors to match your aesthetic.

## FEATURES

ADJUSTABLE KNURLED HANDLES

INTEGRATED RANGE LIMITER

FIXED NEUTRAL GRIP HANDLE BARS